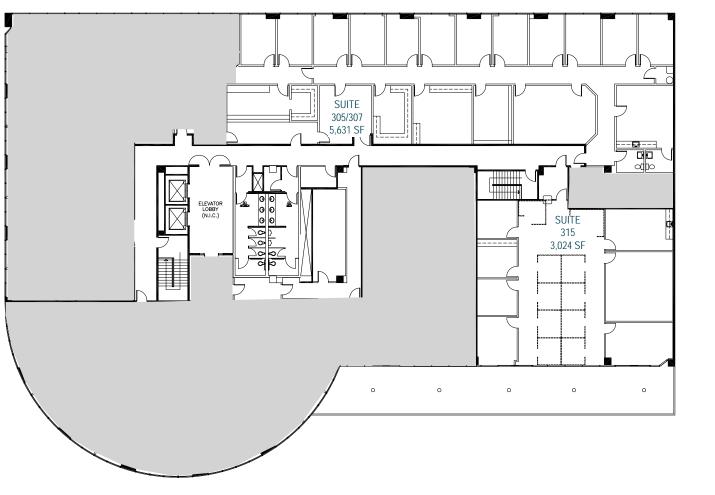

## **AVAILABLE SUITES**

- Suite 200 Approx. 2,648 SF\*
- Suite 210 Approx. 4,234 SF\*
- Suite 260 Approx. 5,435 SF\*
- € Suite 305 & Suite 307 Approx. 5,631 SF (Divisible)
- Suite 315 Approx. 3,024 SF

\*Contiguous and may be combined for up to approx. 12,317 SF

## OFFICE / MEDICAL SPACE SECOND FLOOR PLAN

**THIRD FLOOR** 

NOT TO SCALE

Floor plans are based on information given and is subject to verification and change.