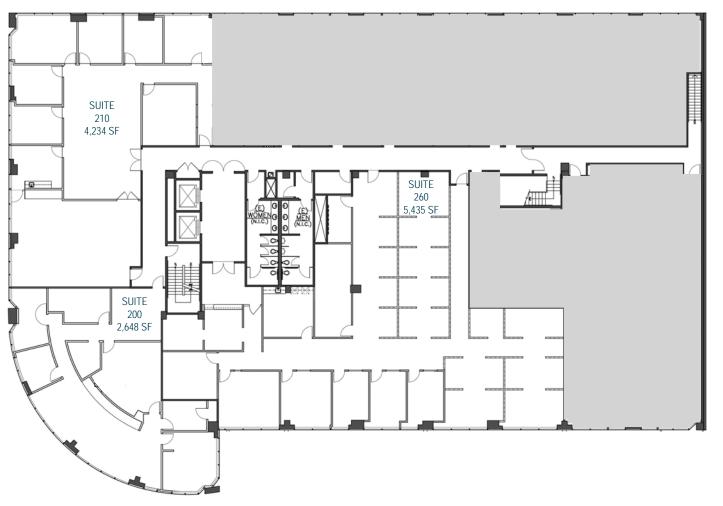

## **AVAILABLE SUITES**

- Suite 200 Approx. 2,648 SF\*
- Suite 210 Approx. 4,234 SF\*
- Suite 260 Approx. 5,435 SF\*
- € Suite 305 & Suite 307 Approx. 5,631 SF (Divisible)
- Suite 315 Approx. 3,024 SF

\*Contiguous and may be combined for up to approx. 12,317 SF

## OFFICE / MEDICAL SPACE FIRST FLOOR PLAN

## **SECOND FLOOR**

Floor plans are based on information given and is subject to verification and change.