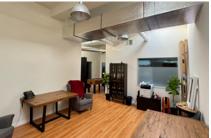

### STUDIO CITY CREATIVE OFFICE SUITES

1 1 8 4 6 VENTURA BOULEVARD

- Sky Lights
- Extensive Use of Glass
- High Exposed Ceilings
- Polished Concrete Floors
- Glass Doors
- Fiber Optics in Building

**SUITE 104** | 1,654 RSF | \$2.99 PSF FSG