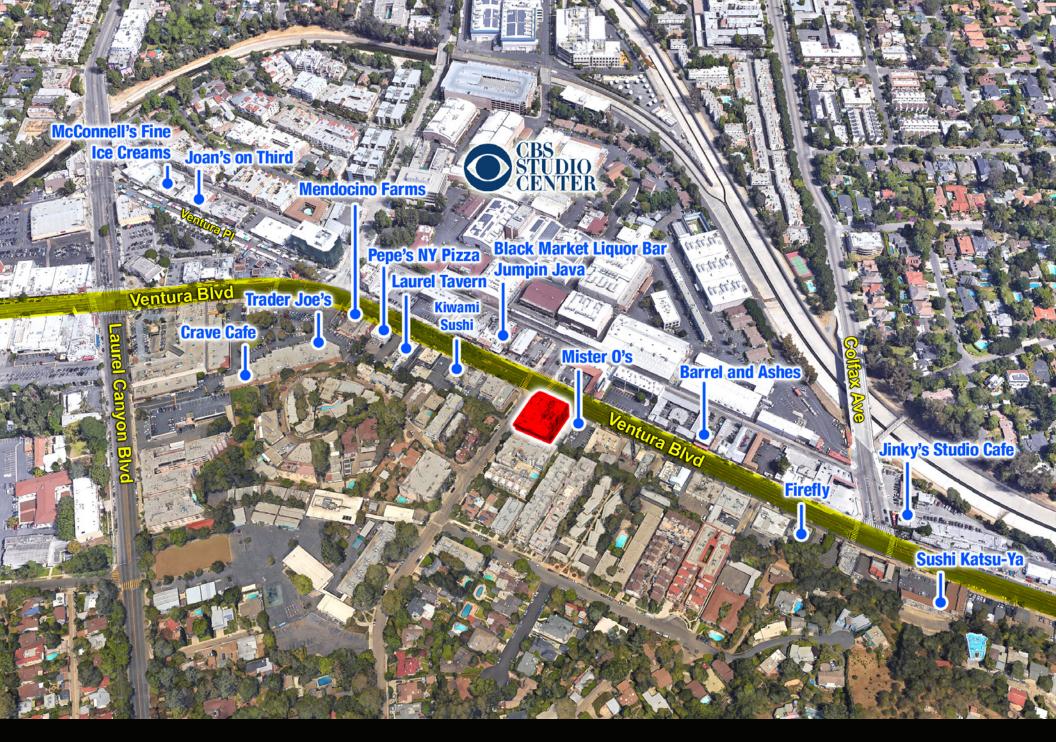

### STUDIO CITY CREATIVE OFFICE SUITES

1 1 8 4 6 VENTURA BOULEVARD



- Sky Lights
- Extensive Use of Glass
- High Exposed Ceilings
- Polished Concrete Floors
- Glass Doors
- Fiber Optics in Building









**SUITE 104** | 1,654 RSF | \$2.99 PSF FSG

**SUITE 100** | 2,510 RSF | \$3.25 PSF FSG





- Exposed Ceiling (±12')
- Full Glass Walls and Doors
- Kitchen
- Access to Patio
- Polished Concrete Floors
- Wood Floors







#### **SUITE 204** | 6,689 RSF | \$3.25 PSF FSG









NOT TO SCALE



**SUITE 302** 1,294 RSF | \$3.40 PSF FSG

**SUITE 303** | 1,618 RSF | \$3.40 PSF FSG







- High Ceiling with Skylights
- Corner Office







#### **SUITE 101** | 1,000 RSF | \$3.50 PSF FSG





□ 1,000 Sq. Ft.



NOT TO SCALE