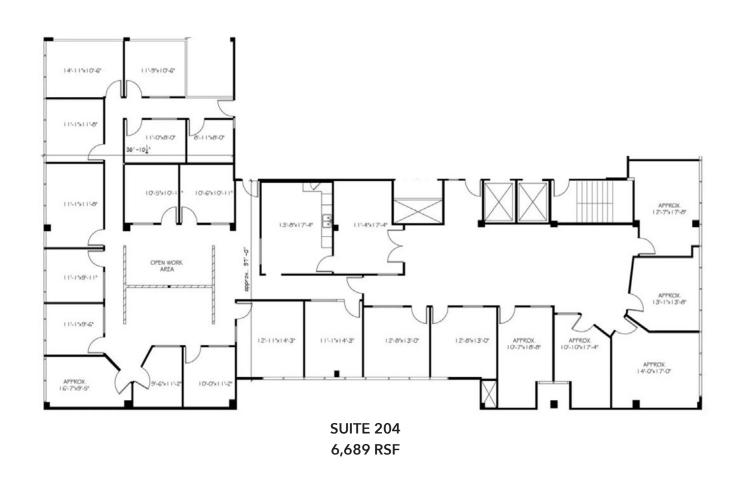

#### **SUITE 204** | 6,689 RSF | \$3.25 PSF FSG

NOT TO SCALE

**SUITE 302** 1,294 RSF | \$3.40 PSF FSG

**SUITE 303** | 1,618 RSF | \$3.40 PSF FSG

- High Ceiling with Skylights
- Corner Office