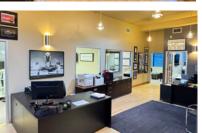

### STUDIO CITY CREATIVE OFFICE SUITES

1 1 8 4 6 VENTURA BOULEVARD



- Sky Lights
- Extensive Use of Glass
- High Exposed Ceilings
- Polished Concrete Floors
- Glass Doors
- Fiber Optics in Building









**SUITE 104** | 1,654 RSF | \$2.99 PSF FSG

**SUITE 100** | 2,510 RSF | \$3.25 PSF FSG





- Exposed Ceiling (±12')
- Full Glass Walls and Doors
- Kitchen
- Access to Patio
- Polished Concrete Floors
- Wood Floors







#### **SUITE 204** | 6,689 RSF | \$3.25 PSF FSG









NOT TO SCALE



**SUITE 302** 1,294 RSF | \$3.40 PSF FSG

**SUITE 303** | 1,618 RSF | \$3.40 PSF FSG







- High Ceiling with Skylights
- Corner Office







#### **SUITE 101** | 1,000 RSF | \$3.50 PSF FSG





□ 1,000 Sq. Ft.



NOT TO SCALE