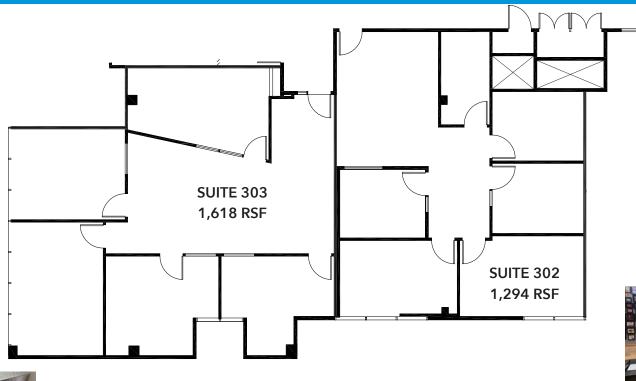

#### **SUITE 204** | 6,689 RSF | \$3.25 PSF FSG

NOT TO SCALE

**SUITE 302** 1,294 RSF | \$3.40 PSF FSG

**SUITE 303** | 1,618 RSF | \$3.40 PSF FSG

- High Ceiling with Skylights
- Corner Office