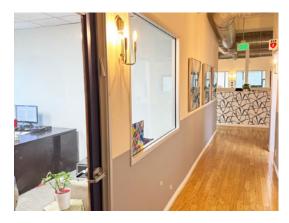

### STUDIO CITY CREATIVE OFFICE SUITES

1 1 8 4 6 VENTURA BOULEVARD

- Sky Lights
- Extensive Use of Glass
- High Exposed Ceilings
- Polished Concrete Floors
- Glass Doors
- Fiber Optics in Building

**SUITE 104** | 1,654 RSF | \$2.99 PSF FSG