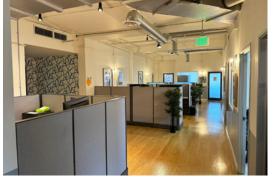

### STUDIO CITY CREATIVE OFFICE SUITES

1 1 8 4 6 VENTURA BOULEVARD

- Sky Lights
- Extensive Use of Glass
- High Exposed Ceilings
- Polished Concrete Floors
- Glass Doors
- Fiber Optics in Building

**SUITE 104** | 1,654 RSF | \$2.99 PSF FSG