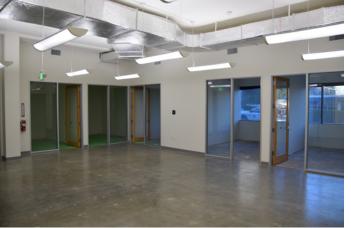

### STUDIO CITY CREATIVE OFFICE SUITES

1 1 8 4 6 VENTURA BOULEVARD

- Sky Lights
- Extensive Use of Glass
- High Exposed Ceilings
- Polished Concrete Floors
- Glass Doors
- Fiber Optics in Building

**SUITE 104** | 1,654 RSF | \$2.99 PSF FSG