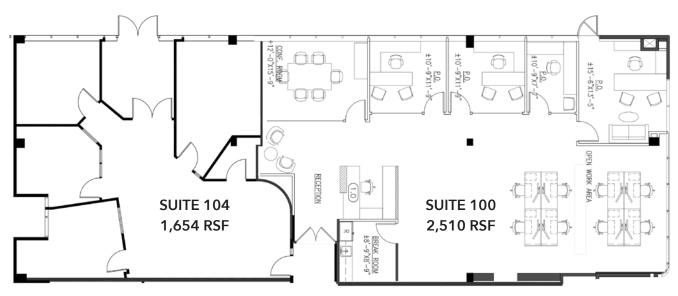

### STUDIO CITY CREATIVE OFFICE SUITES

1 1 8 4 6 VENTURA BOULEVARD

- Sky Lights
- Extensive Use of Glass
- High Exposed Ceilings
- Polished Concrete Floors
- Glass Doors
- Fiber Optics in Building

**SUITE 104** | 1,654 RSF | \$2.99 PSF FSG

**SUITE 100** | 2,510 RSF | \$3.25 PSF FSG

- Exposed Ceiling (±12')
- Full Glass Walls and Doors
- Kitchen
- Access to Patio
- Polished Concrete Floors
- Wood Floors