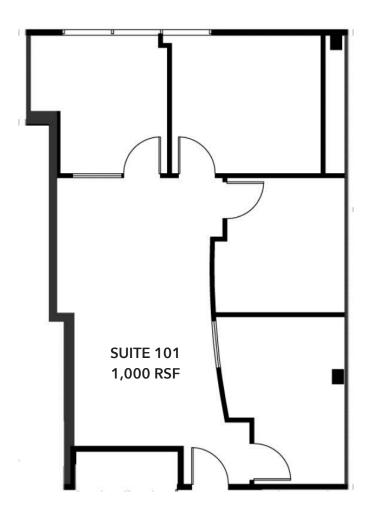

### STUDIO CITY CREATIVE OFFICE SUITES

1 1 8 4 6 VENTURA BOULEVARD



- Sky Lights
- Extensive Use of Glass
- High Exposed Ceilings
- Polished Concrete Floors
- Glass Doors
- Fiber Optics in Building









**SUITE 104** | 1,654 RSF | \$2.99 PSF FSG

**SUITE 100** | 2,510 RSF | \$3.25 PSF FSG





- Exposed Ceiling (±12')
- Full Glass Walls and Doors
- Kitchen
- Access to Patio
- Polished Concrete Floors
- Wood Floors







#### **SUITE 204** | 6,689 RSF | \$3.25 PSF FSG









NOT TO SCALE



**SUITE 302** 1,294 RSF | \$3.40 PSF FSG

**SUITE 303** | 1,618 RSF | \$3.40 PSF FSG







- High Ceiling with Skylights
- Corner Office







#### **SUITE 101** | 1,000 RSF | \$3.50 PSF FSG





□ 1,000 Sq. Ft.



NOT TO SCALE