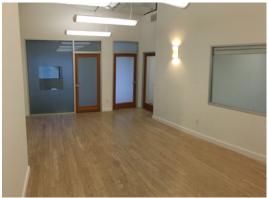

### STUDIO CITY CREATIVE OFFICE SUITES

1 1 8 4 6 VENTURA BOULEVARD



- Sky Lights
- Extensive Use of Glass
- High Exposed Ceilings
- Polished Concrete Floors
- Glass Doors
- Fiber Optics in Building









**SUITE 104** | 1,654 RSF | \$2.99 PSF FSG

**SUITE 100** | 2,510 RSF | \$3.25 PSF FSG





- Exposed Ceiling (±12')
- Full Glass Walls and Doors
- Kitchen
- Access to Patio
- Polished Concrete Floors
- Wood Floors







#### **SUITE 204** | 6,689 RSF | \$3.25 PSF FSG









NOT TO SCALE



**SUITE 302** 1,294 RSF | \$3.40 PSF FSG

**SUITE 303** | 1,618 RSF | \$3.40 PSF FSG







- High Ceiling with Skylights
- Corner Office







#### **SUITE 101** | 1,000 RSF | \$3.50 PSF FSG





□ 1,000 Sq. Ft.



NOT TO SCALE