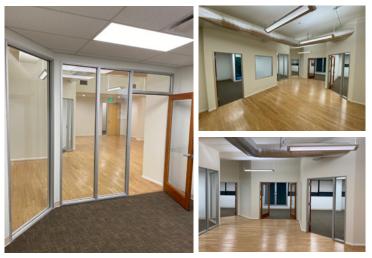

#### **SUITE 204** | 6,689 RSF | \$3.25 PSF FSG

NOT TO SCALE

**SUITE 302** 1,294 RSF | \$3.40 PSF FSG

**SUITE 303** | 1,618 RSF | \$3.40 PSF FSG

- High Ceiling with Skylights
- Corner Office