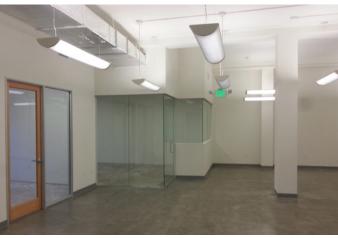

### STUDIO CITY CREATIVE OFFICE SUITES

1 1 8 4 6 VENTURA BOULEVARD

- Sky Lights
- Extensive Use of Glass
- High Exposed Ceilings
- Polished Concrete Floors
- Glass Doors
- Fiber Optics in Building

**SUITE 104** | 1,654 RSF | \$2.99 PSF FSG