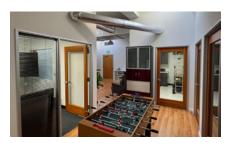

**SUITE 100** | 2,510 RSF | \$3.25 PSF FSG

- Exposed Ceiling (±12')
- Full Glass Walls and Doors
- Kitchen
- Access to Patio
- Polished Concrete Floors
- Wood Floors