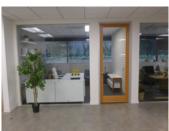

**SUITE 100** | 2,510 RSF | \$3.25 PSF FSG

- Exposed Ceiling (±12')
- Full Glass Walls and Doors
- Kitchen
- Access to Patio
- Polished Concrete Floors
- Wood Floors