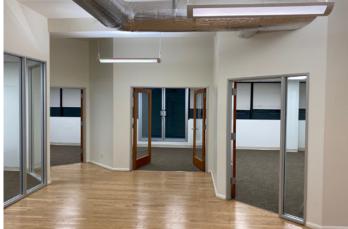

**SUITE 100** | 2,510 RSF | \$3.25 PSF FSG

- Exposed Ceiling (±12')
- Full Glass Walls and Doors
- Kitchen
- Access to Patio
- Polished Concrete Floors
- Wood Floors