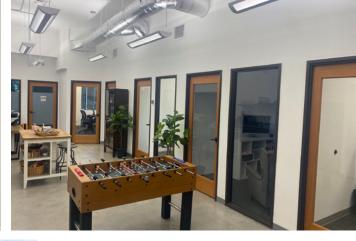

#### **SUITE 204** | 6,689 RSF | \$3.25 PSF FSG

NOT TO SCALE

**SUITE 302** 1,294 RSF | \$3.40 PSF FSG

**SUITE 303** | 1,618 RSF | \$3.40 PSF FSG

- High Ceiling with Skylights
- Corner Office