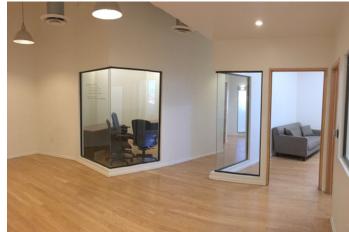

#### **SUITE 204** | 6,689 RSF | \$3.25 PSF FSG

NOT TO SCALE

**SUITE 302** 1,294 RSF | \$3.40 PSF FSG

**SUITE 303** | 1,618 RSF | \$3.40 PSF FSG

- High Ceiling with Skylights
- Corner Office