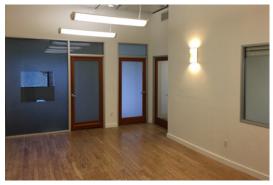

### STUDIO CITY CREATIVE OFFICE SUITES

1 1 8 4 6 VENTURA BOULEVARD



- Sky Lights
- Extensive Use of Glass
- High Exposed Ceilings
- Polished Concrete Floors
- Glass Doors
- Fiber Optics in Building









**SUITE 104** | 1,654 RSF | \$2.99 PSF FSG

**SUITE 100** | 2,510 RSF | \$3.25 PSF FSG





- Exposed Ceiling (±12')
- Full Glass Walls and Doors
- Kitchen
- Access to Patio
- Polished Concrete Floors
- Wood Floors







#### **SUITE 204** | 6,689 RSF | \$3.25 PSF FSG









NOT TO SCALE



**SUITE 302** 1,294 RSF | \$3.40 PSF FSG

**SUITE 303** | 1,618 RSF | \$3.40 PSF FSG







- High Ceiling with Skylights
- Corner Office







#### **SUITE 101** | 1,000 RSF | \$3.50 PSF FSG





□ 1,000 Sq. Ft.



NOT TO SCALE