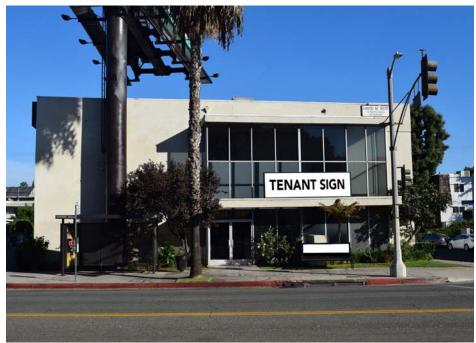

## OFFICE SPACE FOR LEASE

13103 Ventura Blvd, Studio City

Excellent Signage & Identity

Corner Building

Great Neighborhood

Parking \$50 Per Space Monthly

Great Location with Walking Distance to Food, Banking, Stores & Fitness