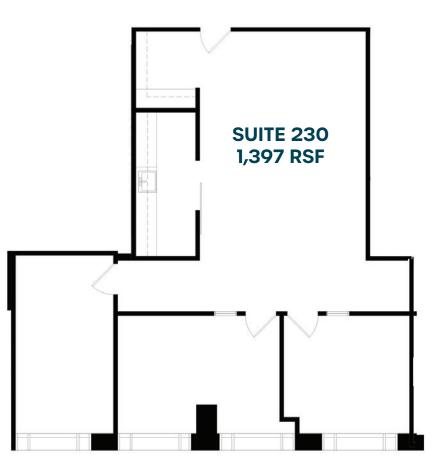

### **AVAILABLE**

Suite 230 1,397 RSF 3 Windowed Offices, Kitchen, Open Area

## Sherman Oaks Plaza

13949 Ventura Boulevard, Sherman Oaks

**SUITE 230** 

NOT TO SCALE