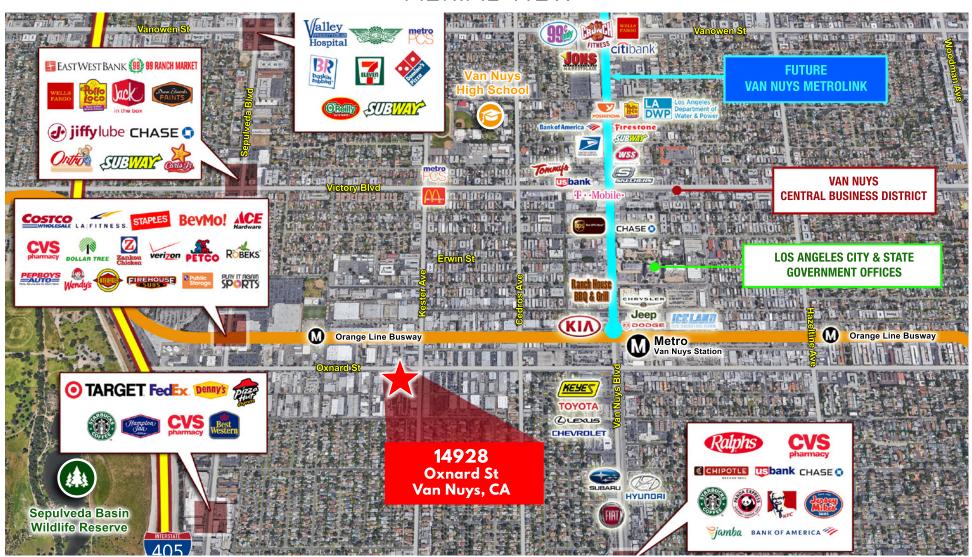

#### **AERIAL VIEW**

Lee & Associates® LA North/Ventura, Inc.

Corp ID #01191898 - A Member of the Lee & Associates Group of Companies

15250 Ventura Blvd., Suite 100 - Sherman Oaks, CA 91403

No warranty or representation is made to the accuracy of the foregoing information. Terms of sale or lease and availability are subject to change or withdrawal without notice.