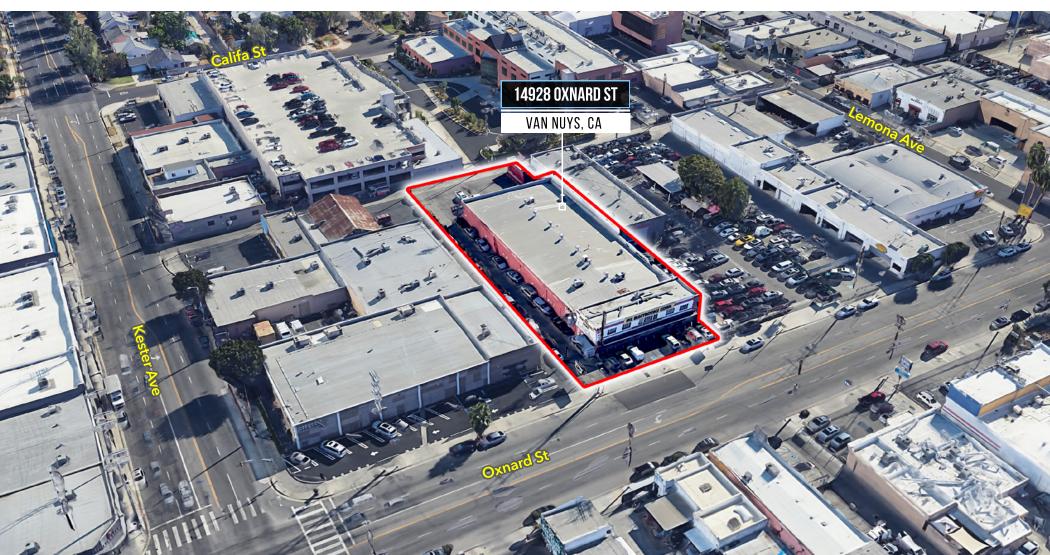

#### **AERIAL VIEW**

Lee & Associates® LA North/Ventura, Inc.

Corp ID #01191898 - A Member of the Lee & Associates Group of Companies

15250 Ventura Blvd., Suite 100 - Sherman Oaks, CA 91403

No warranty or representation is made to the accuracy of the foregoing information. Terms of sale or lease and availability are subject to change or withdrawal without notice.