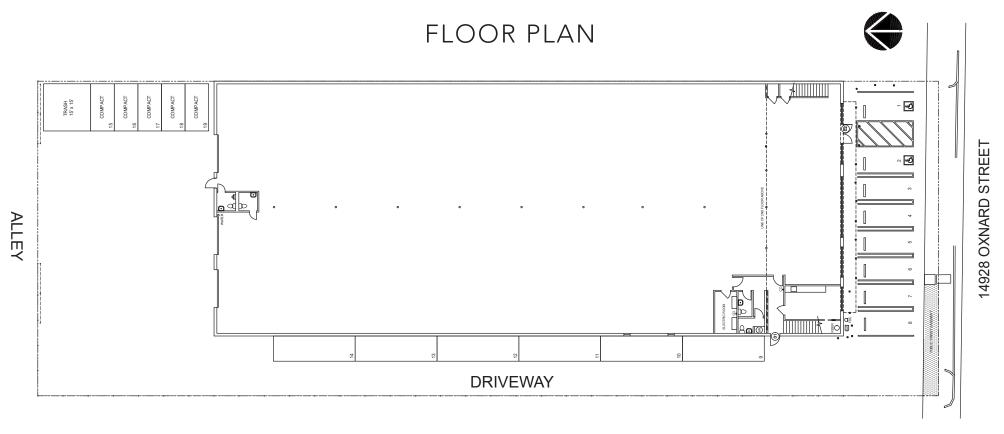

#### PROPERTY SPECIFICATIONS

• NNN Charges \$0.44 PSF

• TOTAL SF: 18,000

• LOT SIZE: 28,314

• OFFICE SF: 2,000

• ZONING: M2-1

• SPRINKLERS: Yes

• LOADING: (3) GL Doors

• CI FAR HFIGHT: 10' - 14'

• POWER: 2 Electrical Panels

Electrical Panels each 400 Amps/240 Volts/3 Phase

• PARKING: 26 Spaces (add'l offsite parking available)

Lee & Associates® LA North/Ventura, Inc.

Corp ID #01191898 - A Member of the Lee & Associates Group of Companies