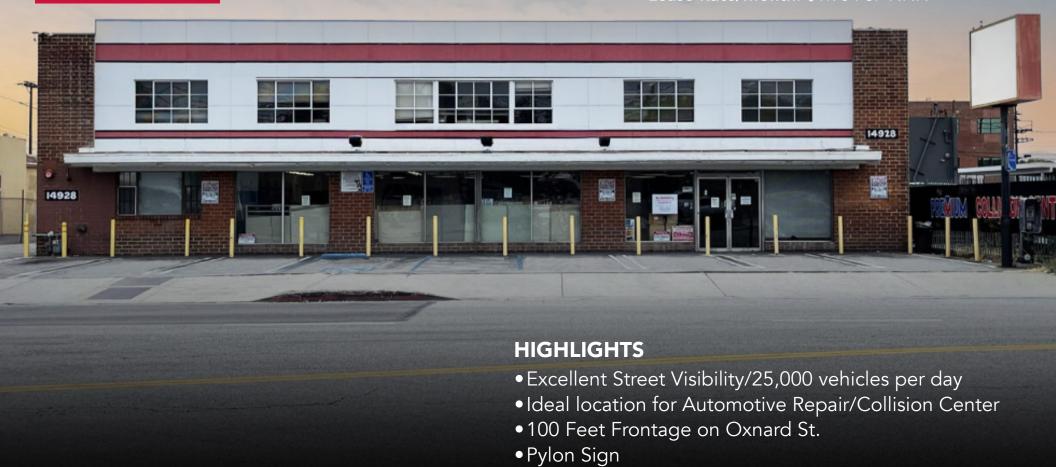

14928 W. OXNARD VAN NUYS

± 18,000 FT
FREESTANDING INDUSTRIAL BUILDING

# **FOR LEASE**

Lease Rate/Month: \$1.90 PSF NNN

• State Enterprise Zone

Patrick Reddy Principal 818.986.9800 preddy@lee-re.com DRE# 01901872 Lee & Associates<sup>®</sup> LA North/Ventura, Inc.

Corp ID #01191898 - A Member of the Lee & Associates Group of Companies

## 14928 W. OXNARD ST. VAN NUYS, CA 91406