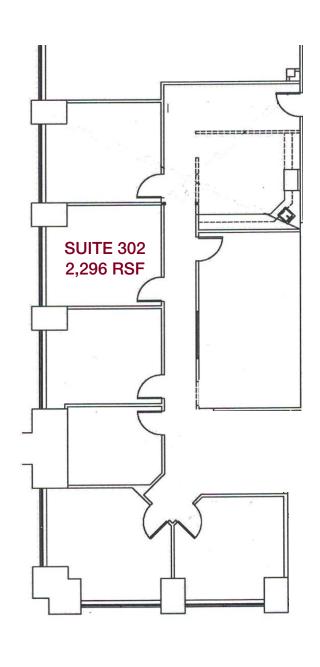

#### - AVAILABLE -

| SUITE       | SIZE      | COMMENTS                               |
|-------------|-----------|----------------------------------------|
| 225         | 3,635 RSF |                                        |
| 226         | 2,501 RSF | 4 Offices, Windowed Open<br>Area, Sink |
| 302         | 2,296 RSF |                                        |
| 320         | 3,018 RSF |                                        |
| 225/226     | 5,136 RSF |                                        |
| 225/226/320 | 9,154 RSF |                                        |

# Sherman Oaks Atrium 15315 Magnolia Blvd, Sherman Oaks

For more information please contact:

Darren Casamassima Principal 818.933.0303

dc@lee-re.com BRE# 01425638 Scott Romick Principal 818.933.0305 sromick@lee-re.com BRE# 01323527