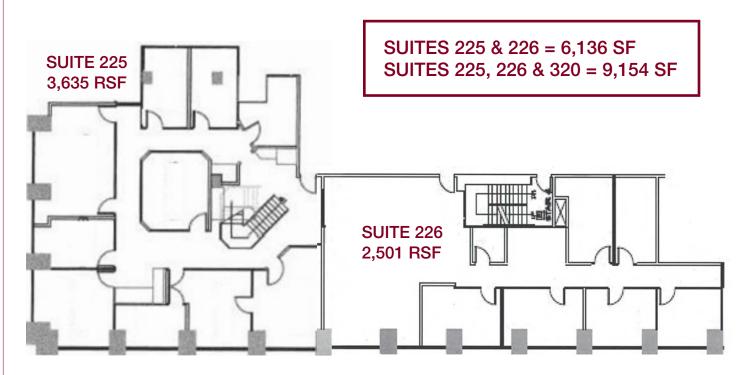

#### - AVAILABLE -

| SUITE       | SIZE      | COMMENTS                               |
|-------------|-----------|----------------------------------------|
| 225         | 3,635 RSF |                                        |
| 226         | 2,501 RSF | 4 Offices, Windowed Open<br>Area, Sink |
| 302         | 2,296 RSF |                                        |
| 320         | 3,018 RSF |                                        |
| 225/226     | 5,136 RSF |                                        |
| 225/226/320 | 9,154 RSF |                                        |

### Sherman Oaks Atrium 15315 Magnolia Blvd, Sherman Oaks

NOT TO SCALE

For more information please contact:

Darren Casamassima Principal 818.933.0303 dc@lee-re.com

BRE# 01425638

Scott Romick Principal 818.933.0305 sromick@lee-re.com BRE# 01323527