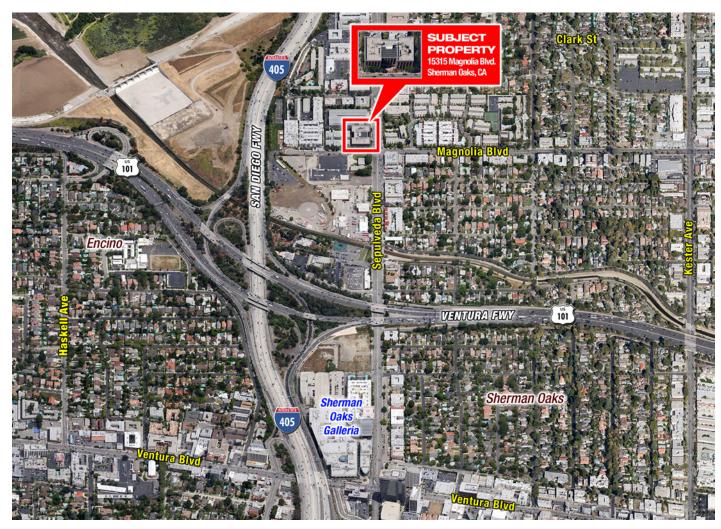

om BRE# 01323527



Lee & Associates® - LA North/Ventura, Inc. • Corporate ID #01191898 A Member of the Lee & Associates® Group of Companies 15250 Ventura Blvd., Suite 100 • Sherman Oaks, CA 91403 P.818.986.9800 F.818.933.0405 • www.lee-associates.com

### Sherman Oaks Atrium 15315 Magnolia Blvd, Sherman Oaks



NOT TO SCALE

For more information please contact:

Darren Casamassima Principal 818.933.0303 dc@lee-re.com

BRE# 01425638

Scott Romick Principal 818.933.0305 sromick@lee-re.com BRE# 01323527



Lee & Associates® - LA North/Ventura, Inc. ◆ Corporate ID #01191898 A Member of the Lee & Associates® Group of Companies 15250 Ventura Blvd., Suite 100 ◆ Sherman Oaks, CA 91403 P-818.986.9800 F-818.933.0405 ◆ www.lee-associates.com

# Sherman Oaks Atrium 15315 Magnolia Blvd, Sherman Oaks





For more information please contact:

Darren Casamassima Principal 818.933.0303

dc@lee-re.com BRE# 01425638 Scott Romick Principal 818.933.0305 sromick@lee-re.com BRE# 01323527



Lee & Associates® - LA North/Ventura, Inc. • Corporate ID #01191898 A Member of the Lee & Associates® Group of Companies 15250 Ventura Blvd., Suite 100 • Sherman Oaks, CA 91403 P:818.986.9800 F:818.933.0405 • www.lee-associates.com