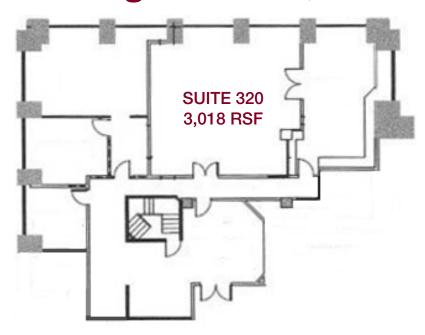

#### - AVAILABLE -

| SUITE       | SIZE      | COMMENTS                               |
|-------------|-----------|----------------------------------------|
| 225         | 3,635 RSF |                                        |
| 226         | 2,501 RSF | 4 Offices, Windowed Open<br>Area, Sink |
| 302         | 2,296 RSF |                                        |
| 320         | 3,018 RSF |                                        |
| 225/226     | 5,136 RSF |                                        |
| 225/226/320 | 9,154 RSF |                                        |

### Sherman Oaks Atrium 15315 Magnolia Blvd, Sherman Oaks

NOT TO SCALE

For more information please contact:

Darren Casamassima Principal 818.933.0303

dc@lee-re.com BRE# 01425638 Scott Romick Principal 818.933.0305 sromick@lee-re.com BRE# 01323527