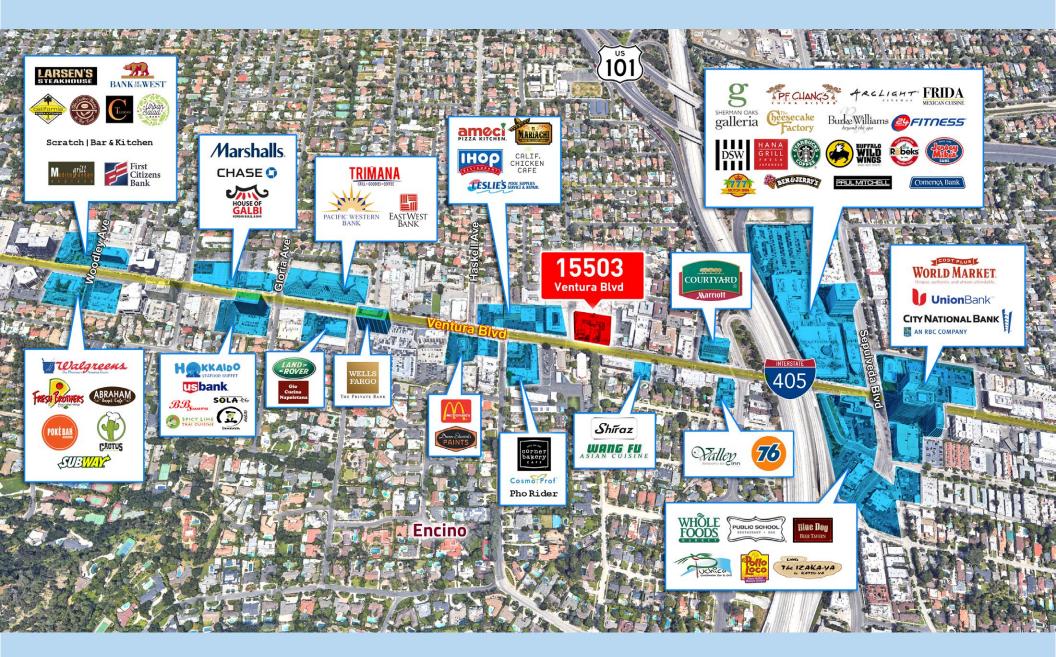

#### **FOR LEASE**

- Two Blocks from the 101 & 405 Freeways
- Outdoor Plaza with Beautiful Landscaping & Furniture
- Underground Parking with Valet Services

- Floor to Ceiling Windows with Great Natural Light
- Exposed Concrete Floors
- Le Pain Quotidien Restaurant in the Building