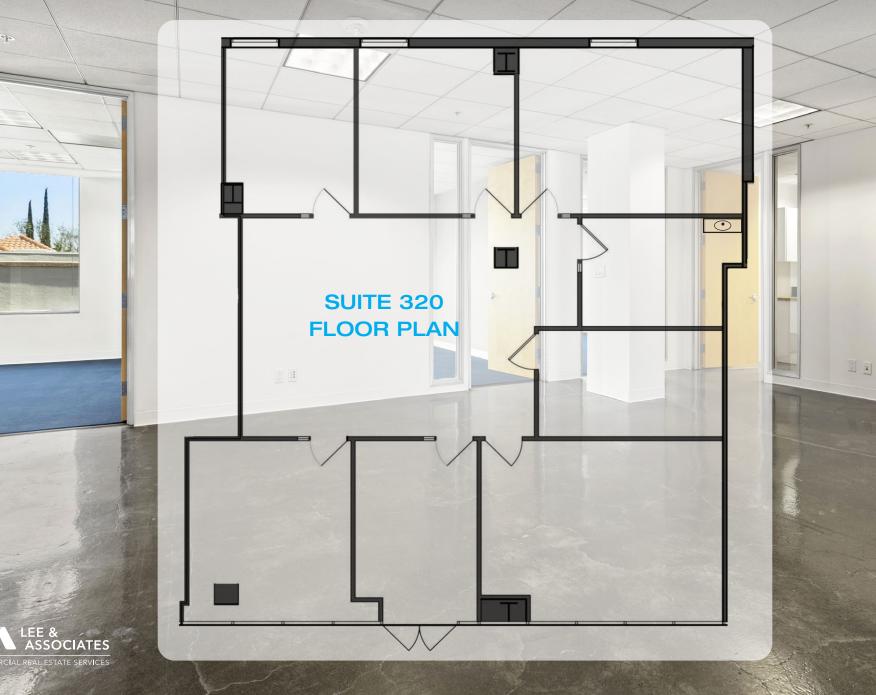

Great Natural Light
- Exposed Concrete Floors
- Le Pain Quotidien Restaurant in the Building

Medical specialty providers in the building to accommodate the health and wellness needs of the local community. UCLA on site multispecialty services include: Cardiology, Allergy, Endocrinology, Rheumatology, Gastroenterology, Dermatology, Nephrology, Pulmonary Care, Sleep, Bariatric. HRC Fertility, an affiliate of USC Keck Medicine of USC, also has a facility here.

SCOTT ROMICK 818.933.0305 sromick@lee-re.com Lic # 01323527





No warranty or representation is made to the accuracy of the foregoing information. Terms of sale or lease and availability are subject to change or withdrawal without notice.

# 15503 VENTURA BLVD. O · ENCINO ARCHES

MEDICAL OFFICE SPACE | \$3.30 PSF, FSG | 2,601 SQFT



# 15503 VENTURA BLVD. ENCINO SUITE 320







## 15503 VENTURA BLVD. ENCINO · ENCINO ARCHES

#### 2,601 SF - 11,451 SF





COMMERCIAL REAL ESTATE SERVICES

### 15503 VENTURA BLVD. ENCINO SUITE 300

PPP

MINDO DE FUTBOL 🜮 ESPARIA 82



8

1

#### 15503 VENTURA BLVD. ENCINO · ENCINO ARCHES





SCOTT ROMICK 818.933.0305 | sromick@lee-re.com DOMÍNO REALTY