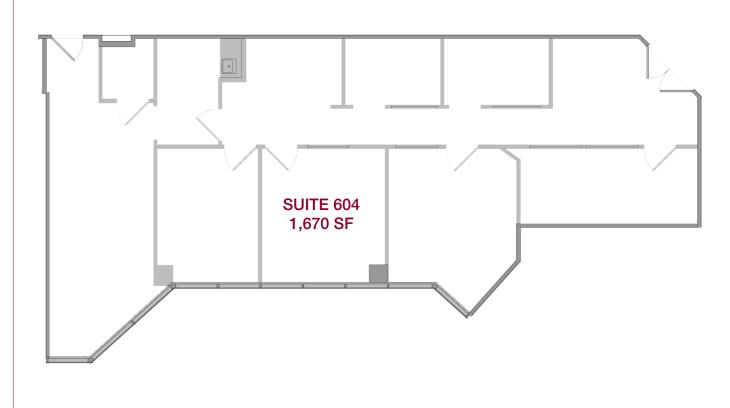

| Suite | Size      |
|-------|-----------|
| 604   | 1,670 SF  |
| 608   | 2,438 SF  |
| 660   | 1,738 RSF |
|       |           |