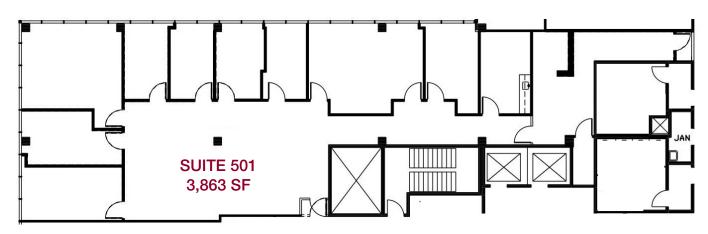

#### AVAILABLE

| Suite | Size     |
|-------|----------|
| 102   | 2,143 SF |
| 210   | 3,906 SF |
| 300   | 4,481 SF |
| 320   | 2,457 SF |
| 330   | 2,096 SF |
| 501   | 3,863 SF |
| 550   | 3,491 SF |