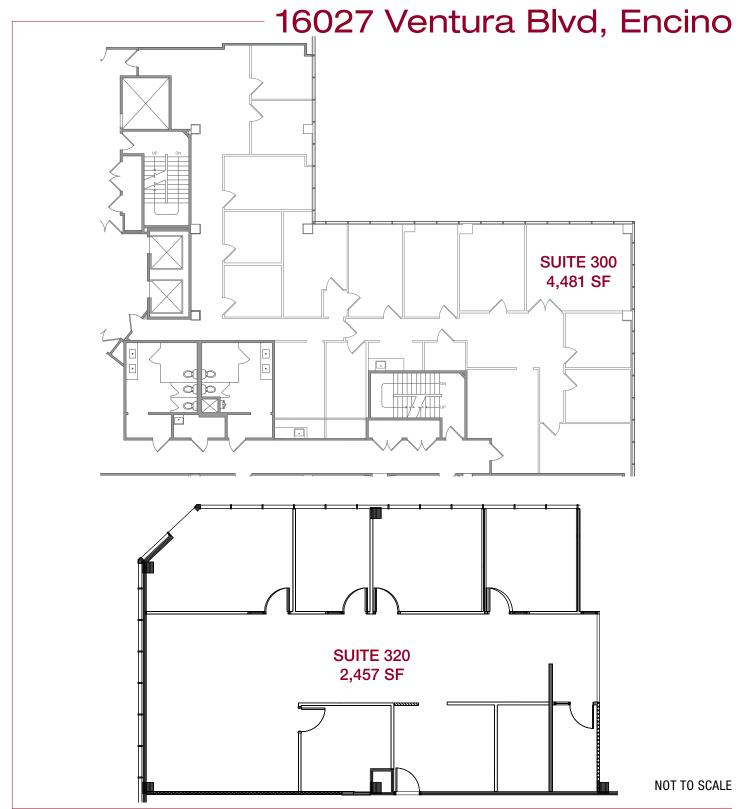

## 16027 Ventura Blvd, Encino

#### AVAILABLE

| Suite | Size     |
|-------|----------|
| 102   | 2,143 SF |
| 210   | 3,906 SF |
| 300   | 4,481 SF |
| 320   | 2,457 SF |
| 330   | 2,096 SF |
| 501   | 3,863 SF |
| 550   | 3,491 SF |