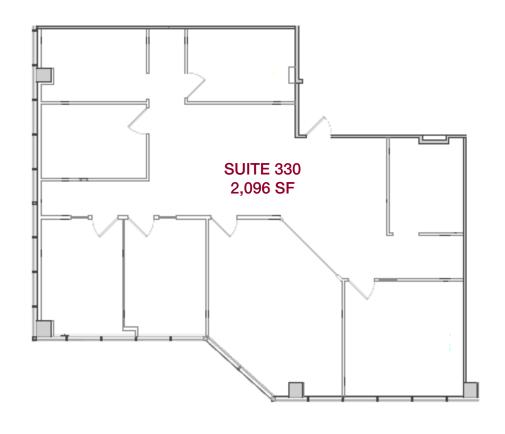

#### AVAILABLE

| Suite | Size     |
|-------|----------|
| 102   | 2,143 SF |
| 210   | 3,906 SF |
| 300   | 4,481 SF |
| 320   | 2,457 SF |
| 330   | 2,096 SF |
| 501   | 3,863 SF |
| 550   | 3,491 SF |