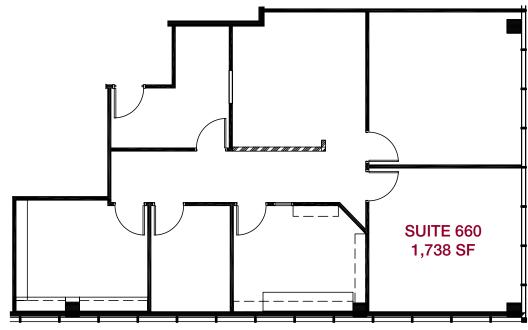

| Suite | Size      |
|-------|-----------|
| 604   | 1,670 SF  |
| 608   | 2,438 SF  |
| 660   | 1,738 RSF |
|       |           |