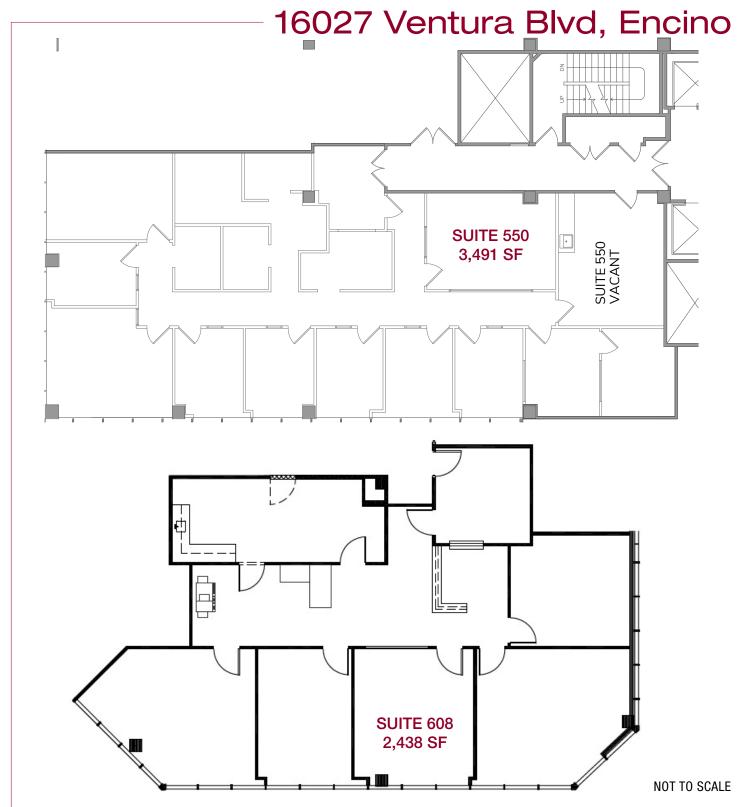

#### AVAILABLE

| Suite | Size     |
|-------|----------|
| 102   | 2,143 SF |
| 210   | 3,906 SF |
| 300   | 4,481 SF |
| 320   | 2,457 SF |
| 330   | 2,096 SF |
| 501   | 3,863 SF |
| 550   | 3,491 SF |

| Suite | Size      |
|-------|-----------|
| 604   | 1,670 SF  |
| 608   | 2,438 SF  |
| 660   | 1,738 RSF |
|       |           |