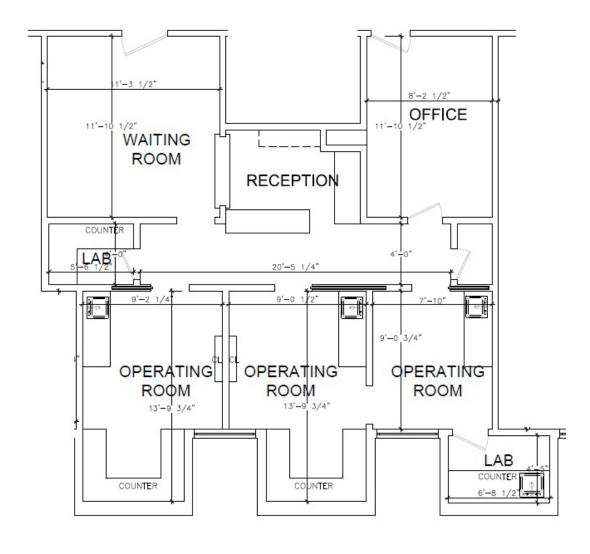

CENTER MEDICAL OFFICE SPACE FOR LEASE





#### **PROPERTY HIGHLIGHTS**

- Best Priced Medical Office Space in Tarzana
- FREE Vistor & Tenant Parking
- Built Out Medical & Dental Spaces Available
- Less Than 1 Mile From Providence Cedars-Sinai Hospital
- Abundance of Food, Shopping & Retail Amenities Surround the Property

#### **AVAILABLE SPACES**

SUITE 202 941 RSF

SUITE 205/209 2,452 RSF (Divisible to ±1,200 RSF)

SUITE 304 1,032 RSF (Dental Office)

#### **LEASE RATE**

- \$3.50 RSF, Full Service Gross
- FREE Visitor & Tenant Parking



## TARZANA MEDICAL CENTER MEDICAL OFFICE SPACE FOR LEASE











#### FLOOR PLAN: SUITE 202 - 941 RSF



NOT TO SCALE



#### FLOOR PLAN: SUITE 205/209 - 2,452 RSF (Divisible to ±1,200 RSF)



NOT TO SCALE



#### FLOOR PLAN: SUITE 304 - 1,032 RSF



NOT TO SCALE



#### **HOSPITAL PROXIMITY MAP**





#### **AMENITIES AERIAL**





### TARZANA MEDICAL CENTER MEDICAL OFFICE SPACE FOR LEASE



For more information:

#### **Scott Romick**

Principal 818.933.0305 sromick@lee-re.com DRE# 01323527

#### **Eugene Kim**

Principal 818.444.4919 ekim@lee-re.com DRE# 01521416





COMMERCIAL REAL ESTATE SERVICES

Lee & Associates® - LA North/Ventura, Inc. Corporate ID #01191898 A Member of the Lee & Associates® Group of Companies 5707 Corsa Ave, Suite 200 Westlake Village, CA 91362 P:818.223.4388 F:818.933.0405

No warranty or representation is made to the accuracy of the foregoing information. Terms of sale or lease and availability are subject to change or withdrawal without notice.