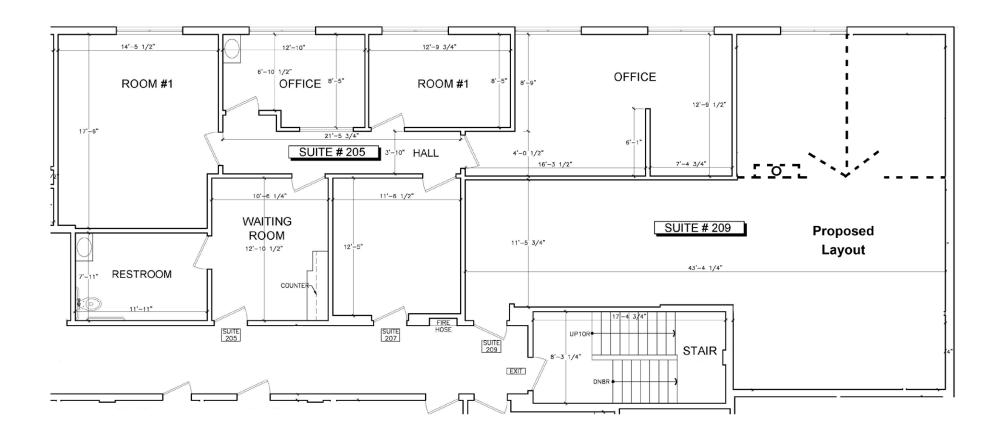

#### FLOOR PLAN: SUITE 205/209 - 2,452 RSF (Divisible to ±1,200 RSF)

NOT TO SCALE