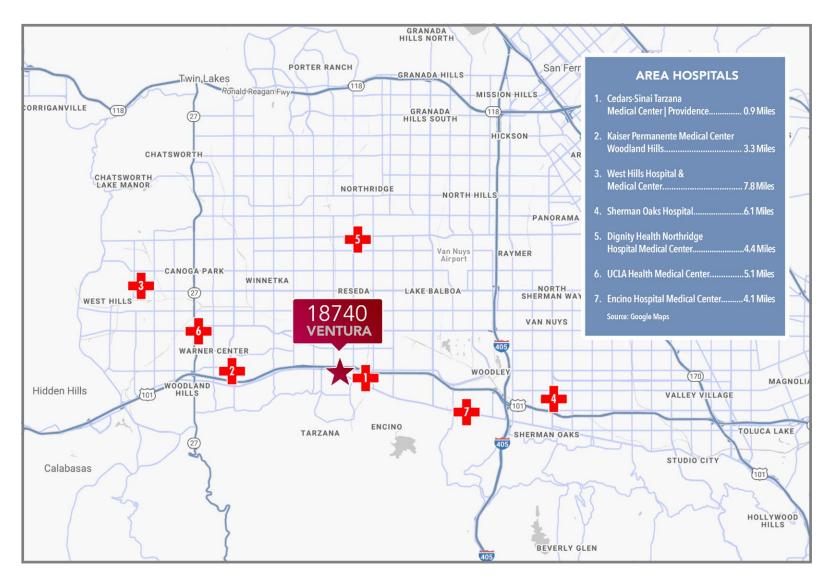

ROPERTY HIGHLIGHTS**

- Best Priced Medical Office Space in Tarzana
- FREE Vistor & Tenant Parking
- Built Out Medical & Dental Spaces Available
- Less Than 1 Mile From Providence Cedars-Sinai Hospital
- Abundance of Food, Shopping & Retail Amenities Surround the Property

#### **AVAILABLE SPACES**

SUITE 202 941 RSF

SUITE 205/209 2,452 RSF (Divisible to ±1,200 RSF)

SUITE 304 1,032 RSF (Dental Office)

#### **LEASE RATE**

- \$3.50 RSF, Full Service Gross
- FREE Visitor & Tenant Parking



## TARZANA MEDICAL CENTER MEDICAL OFFICE SPACE FOR LEASE











#### FLOOR PLAN: SUITE 202 - 941 RSF



NOT TO SCALE



#### FLOOR PLAN: SUITE 205/209 - 2,452 RSF (Divisible to ±1,200 RSF)



NOT TO SCALE



#### FLOOR PLAN: SUITE 304 - 1,032 RSF



NOT TO SCALE



#### **HOSPITAL PROXIMITY MAP**





#### **AMENITIES AERIAL**





### TARZANA MEDICAL CENTER MEDICAL OFFICE SPACE FOR LEASE



For more information:

#### **Scott Romick**

Principal 818.933.0305 sromick@lee-re.com DRE# 01323527

#### **Eugene Kim**

Principal 818.444.4919 ekim@lee-re.com DRE# 01521416





COMMERCIAL REAL ESTATE SERVICES

Lee & Associates® - LA North/Ventura, Inc. Corporate ID #01191898 A Member of the Lee & Associates® Group of Companies 5707 Corsa Ave, Suite 200 Westlake Village, CA 91362 P:818.223.4388 F:818.933.0405

No warranty or representation is made to the accuracy of the foregoing information. Terms of sale or lease and availability are subject to change or withdrawal without notice.