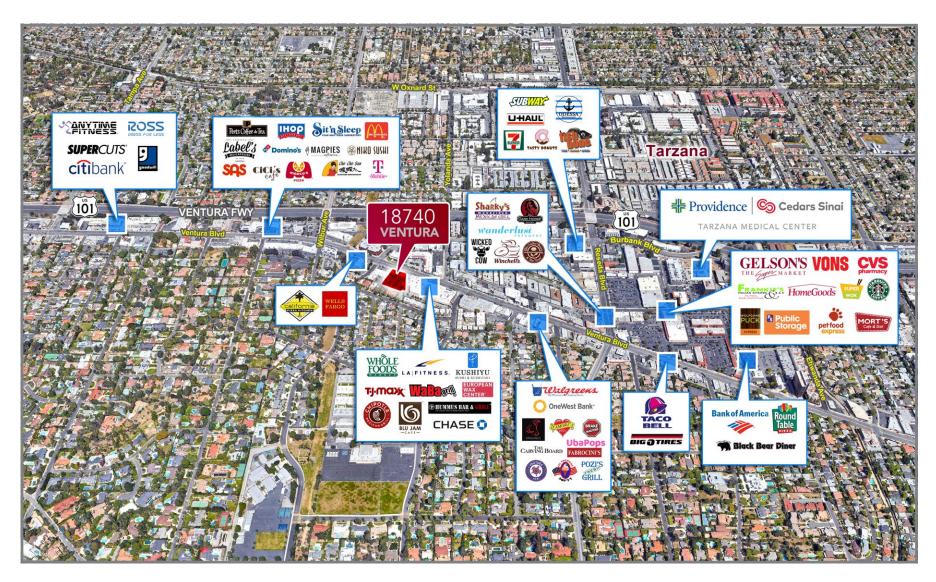

iced Medical Office Space in Tarzana
- FREE Vistor & Tenant Parking
- Built Out Medical & Dental Spaces Available
- Less Than 1 Mile From Providence Cedars-Sinai Hospital
- Abundance of Food, Shopping & Retail Amenities Surround the Property

#### **AVAILABLE SPACES**

SUITE 202 941 RSF

SUITE 205/209 2,452 RSF (Divisible to ±1,200 RSF)

SUITE 304 1,032 RSF (Dental Office)

#### **LEASE RATE**

- \$3.50 RSF, Full Service Gross
- FREE Visitor & Tenant Parking



## TARZANA MEDICAL CENTER MEDICAL OFFICE SPACE FOR LEASE











#### FLOOR PLAN: SUITE 202 - 941 RSF



NOT TO SCALE



#### FLOOR PLAN: SUITE 205/209 - 2,452 RSF (Divisible to ±1,200 RSF)



NOT TO SCALE



#### FLOOR PLAN: SUITE 304 - 1,032 RSF



NOT TO SCALE



#### **HOSPITAL PROXIMITY MAP**





#### **AMENITIES AERIAL**





### TARZANA MEDICAL CENTER MEDICAL OFFICE SPACE FOR LEASE



For more information:

#### **Scott Romick**

Principal 818.933.0305 sromick@lee-re.com DRE# 01323527

#### **Eugene Kim**

Principal 818.444.4919 ekim@lee-re.com DRE# 01521416





COMMERCIAL REAL ESTATE SERVICES

Lee & Associates® - LA North/Ventura, Inc. Corporate ID #01191898 A Member of the Lee & Associates® Group of Companies 5707 Corsa Ave, Suite 200 Westlake Village, CA 91362 P:818.223.4388 F:818.933.0405

No warranty or representation is made to the accuracy of the foregoing information. Terms of sale or lease and availability are subject to change or withdrawal without notice.