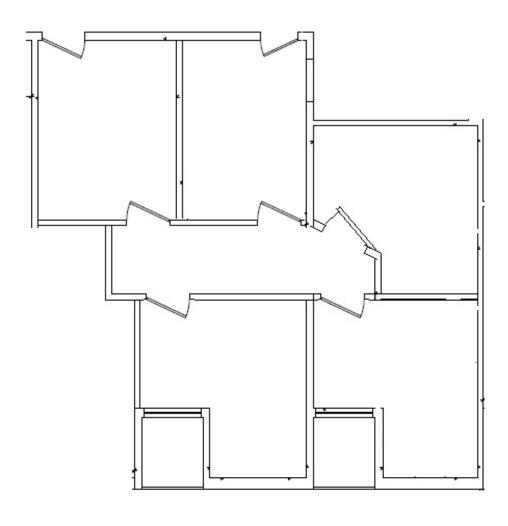

#### FLOOR PLAN: SUITE 205/209 - 2,452 RSF (Divisible to ±1,200 RSF)

NOT TO SCALE