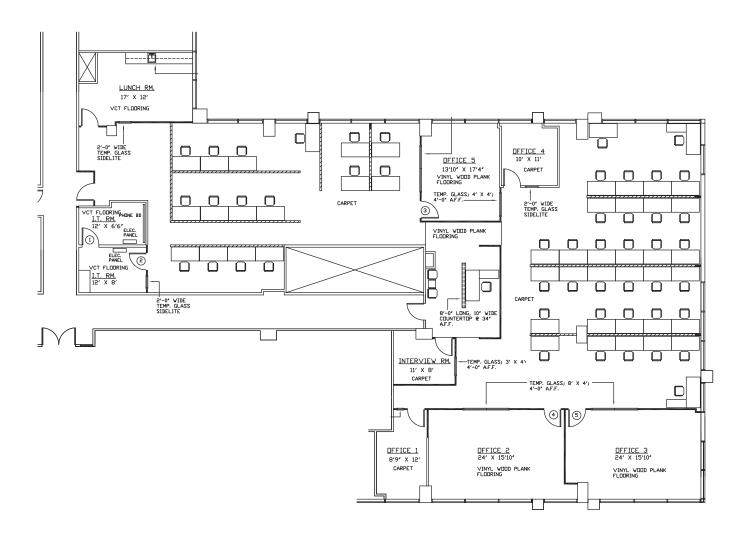

#### Floorplan: Suite 300 - 6,627 RSF

\*Not to scale

Floorplan: Suite 302 - 5,488 RSF

\*Not to scale