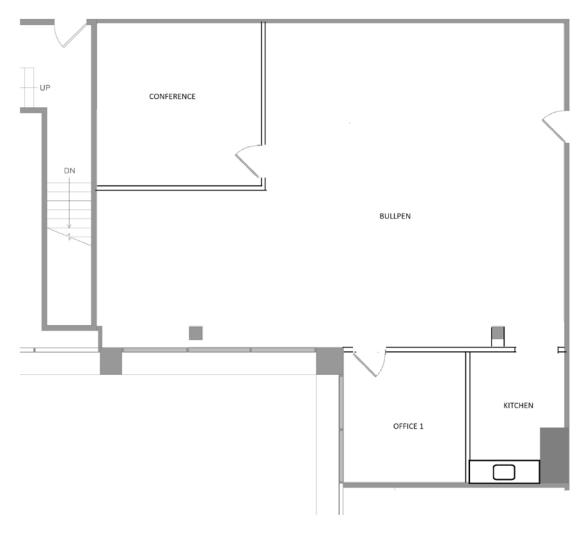

#### Floorplan: Suite 300 - 6,627 RSF

\*Not to scale

Floorplan: Suite 302 - 5,488 RSF

\*Not to scale