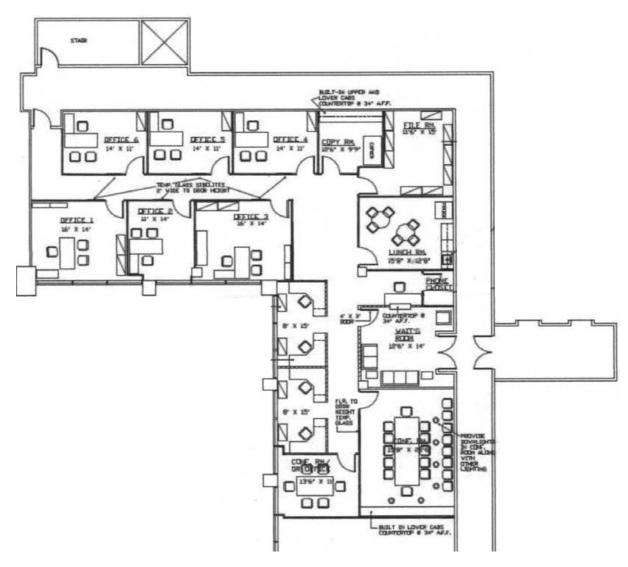

#### Floorplan: Suite 300 - 6,627 RSF

\*Not to scale

Floorplan: Suite 302 - 5,488 RSF

\*Not to scale