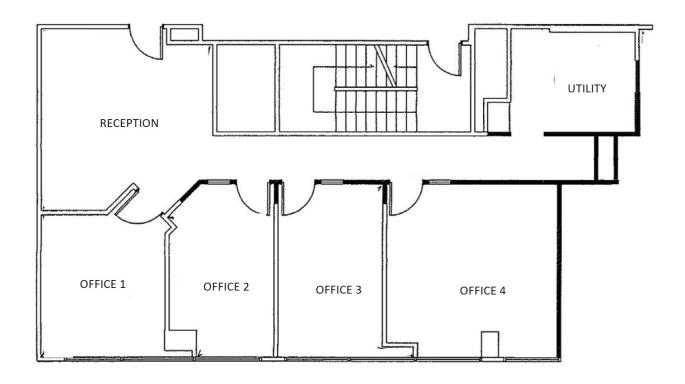

GHLIGHTS**

- HIGHLY EFFICIENT OFFICE SUITES
- **GENEROUS WINDOW LINES**
- ON-SITE CAFE AND SALON REPUBLIC
- **EASY ACCESS TO 101 FREEWAY**

### Floorplan: Suite 200 RSF - 879 RSF



\*Not to scale



### Floorplan: Suite 203 RSF - 1,723 RSF







### Floorplan: Suite 215 - 1,868 RSF



\*Not to scale



### Floorplan: Suite 220 - 2,191 RSF







### Floorplan: Suite 229 - 1,219 RSF



\*Not to scale



### Floorplan: Suite 231 - 1,349 RSF



\*Not to scale



Floorplan: Suite 232 - 1,059 RSF





<sup>\*</sup>Not to scale

#### Floorplan: Suite 300 - 6,627 RSF



\*Not to scale



Floorplan: Suite 302 - 5,488 RSF



\*Not to scale



#### Floorplan: Suite 320 - 4,050 RSF



\*Not to scale



### Floorplan: Suite 327 - 3,488 RSF



\*Not to scale



### Floorplan: Suite 328 - 1,515 RSF



\*Not to scale