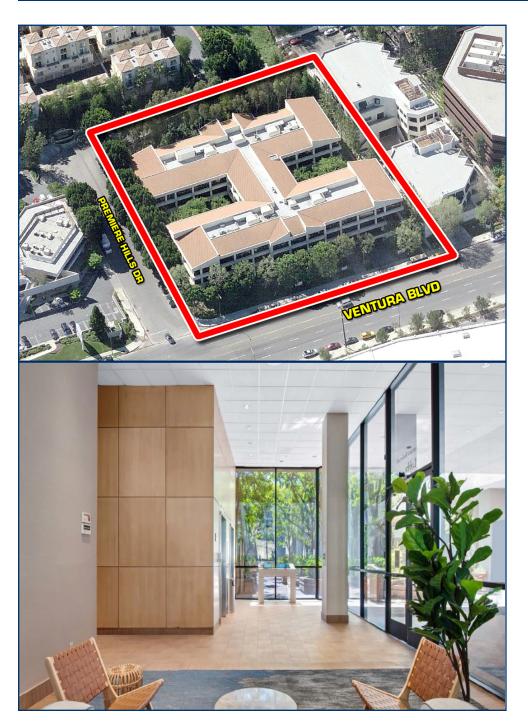

# West Hills Plaza 20700 Ventura Blvd | Woodland Hills | California

JAY RUBIN Principal 313.223.4335

818.444.4919

jrubin@lee-re.com

JayRubin-RE.com License ID# 01320005 **SCOTT ROMICK** Principal 818.933.0305

#### **PROPERTY DETAILS**

#### **PROPERTY HIGHLIGHTS**

- HIGHLY EFFICIENT OFFICE SUITES
- **GENEROUS WINDOW LINES**
- ON-SITE CAFE AND SALON REPUBLIC
- **EASY ACCESS TO 101 FREEWAY**