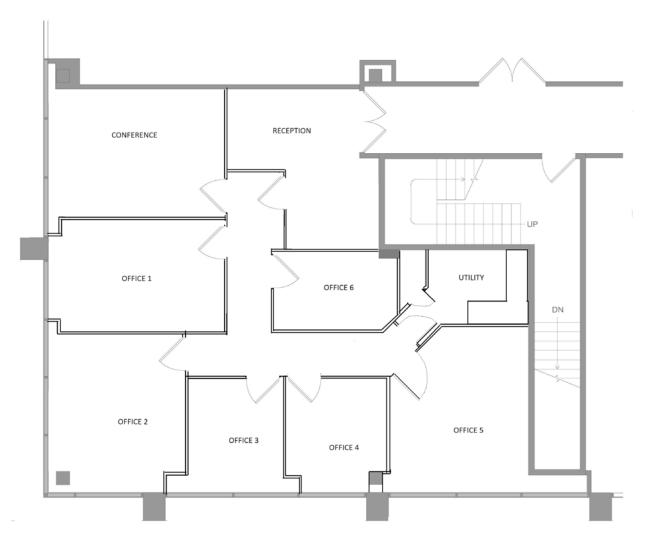

#### Floorplan: Suite 300 - 6,627 RSF

\*Not to scale

Floorplan: Suite 302 - 5,488 RSF

\*Not to scale