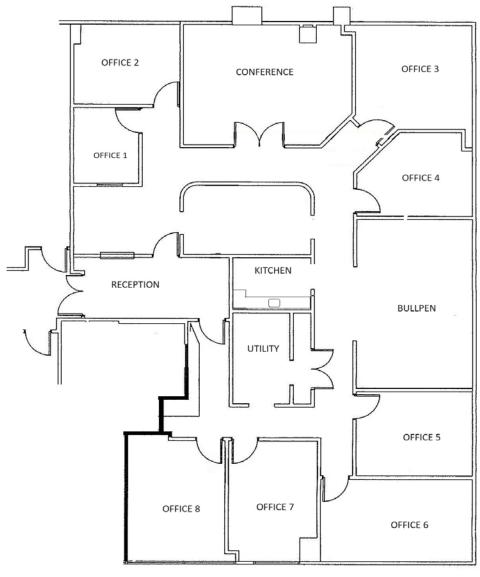

or wither



#### **PROPERTY DETAILS**

#### **PROPERTY HIGHLIGHTS**

- HIGHLY EFFICIENT OFFICE SUITES
- **GENEROUS WINDOW LINES**
- ON-SITE CAFE AND SALON REPUBLIC
- **EASY ACCESS TO 101 FREEWAY**

### Floorplan: Suite 200 RSF - 879 RSF



\*Not to scale



### Floorplan: Suite 203 RSF - 1,723 RSF







### Floorplan: Suite 215 - 1,868 RSF



\*Not to scale



### Floorplan: Suite 220 - 2,191 RSF







### Floorplan: Suite 229 - 1,219 RSF



\*Not to scale



### Floorplan: Suite 231 - 1,349 RSF



\*Not to scale



Floorplan: Suite 232 - 1,059 RSF





<sup>\*</sup>Not to scale

#### Floorplan: Suite 300 - 6,627 RSF



\*Not to scale



Floorplan: Suite 302 - 5,488 RSF



\*Not to scale



#### Floorplan: Suite 320 - 4,050 RSF



\*Not to scale



### Floorplan: Suite 327 - 3,488 RSF



\*Not to scale



### Floorplan: Suite 328 - 1,515 RSF



\*Not to scale