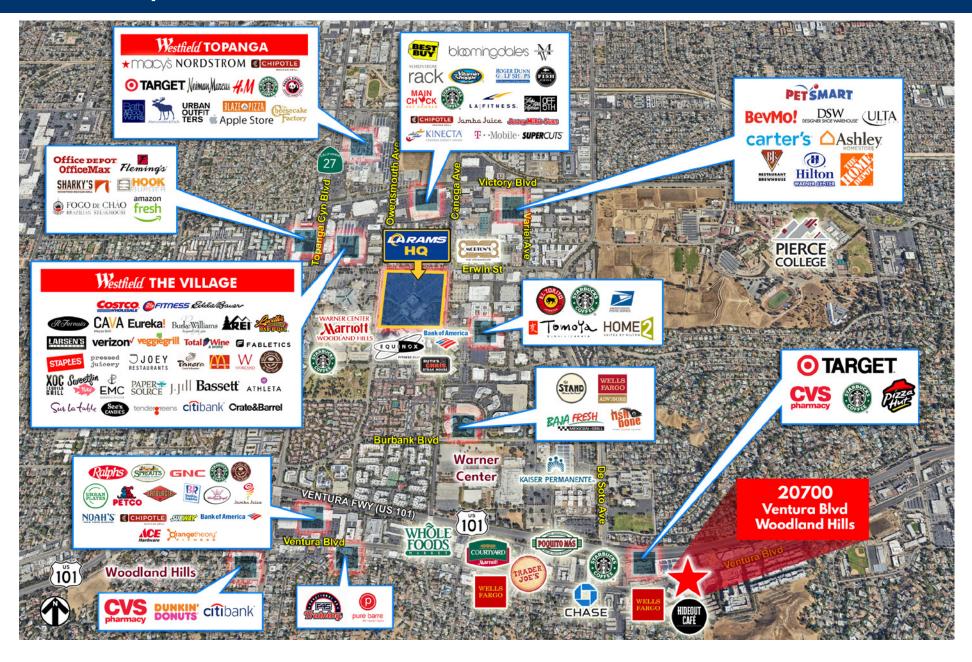

#### **PROPERTY HIGHLIGHTS**

- HIGHLY EFFICIENT OFFICE SUITES
- **GENEROUS WINDOW LINES**
- ON-SITE CAFE AND SALON REPUBLIC
- **EASY ACCESS TO 101 FREEWAY**