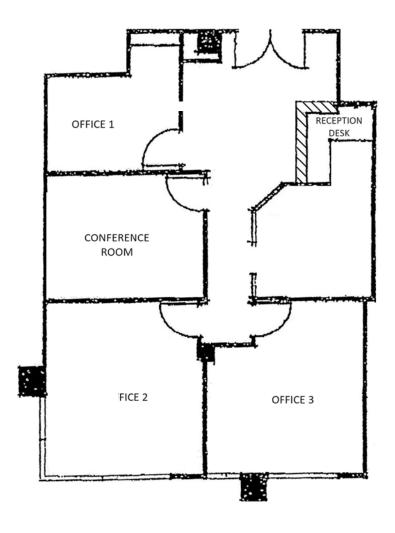

SERVICES

Lee & Associates® - LA North/Ventura, Inc. • Corporate ID #01191898 the Lee & Associates® Group of Companies 00, Westlake Village, CA 91362

No warranty or representation is made to the accuracy of the loregoing information. Terms of sale or lea

d availability are subject to change or wither



#### **PROPERTY DETAILS**

#### **PROPERTY HIGHLIGHTS**

- HIGHLY EFFICIENT OFFICE SUITES
- **GENEROUS WINDOW LINES**
- ON-SITE CAFE AND SALON REPUBLIC
- **EASY ACCESS TO 101 FREEWAY**

### Floorplan: Suite 200 RSF - 879 RSF



\*Not to scale



### Floorplan: Suite 203 RSF - 1,723 RSF







### Floorplan: Suite 215 - 1,868 RSF



\*Not to scale



### Floorplan: Suite 220 - 2,191 RSF







### Floorplan: Suite 229 - 1,219 RSF



\*Not to scale



### Floorplan: Suite 231 - 1,349 RSF



\*Not to scale



Floorplan: Suite 232 - 1,059 RSF





<sup>\*</sup>Not to scale

#### Floorplan: Suite 300 - 6,627 RSF



\*Not to scale



Floorplan: Suite 302 - 5,488 RSF



\*Not to scale



#### Floorplan: Suite 320 - 4,050 RSF



\*Not to scale



### Floorplan: Suite 327 - 3,488 RSF



\*Not to scale



### Floorplan: Suite 328 - 1,515 RSF



\*Not to scale