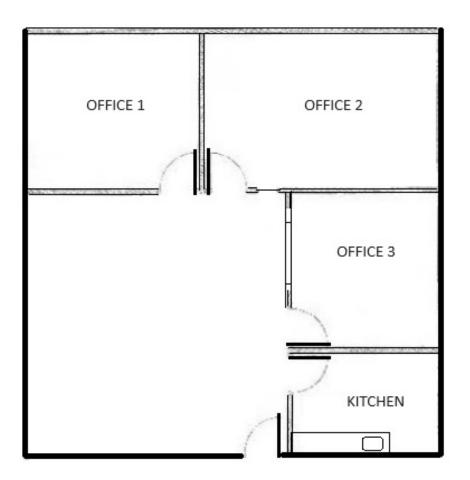

• Corporate ID #01191898 the Lee & Associates® Group of Companies 00, Westlake Village, CA 91362

No warranty or representation is made to the accuracy of the loregoing information. Terms of sale or lea

d availability are subject to change or wither



#### **PROPERTY DETAILS**

#### **PROPERTY HIGHLIGHTS**

- HIGHLY EFFICIENT OFFICE SUITES
- **GENEROUS WINDOW LINES**
- ON-SITE CAFE AND SALON REPUBLIC
- **EASY ACCESS TO 101 FREEWAY**

### Floorplan: Suite 200 RSF - 879 RSF



\*Not to scale



### Floorplan: Suite 203 RSF - 1,723 RSF







### Floorplan: Suite 215 - 1,868 RSF



\*Not to scale



### Floorplan: Suite 220 - 2,191 RSF







### Floorplan: Suite 229 - 1,219 RSF



\*Not to scale



### Floorplan: Suite 231 - 1,349 RSF



\*Not to scale



Floorplan: Suite 232 - 1,059 RSF





<sup>\*</sup>Not to scale

#### Floorplan: Suite 300 - 6,627 RSF



\*Not to scale



Floorplan: Suite 302 - 5,488 RSF



\*Not to scale



#### Floorplan: Suite 320 - 4,050 RSF



\*Not to scale



### Floorplan: Suite 327 - 3,488 RSF



\*Not to scale



### Floorplan: Suite 328 - 1,515 RSF



\*Not to scale