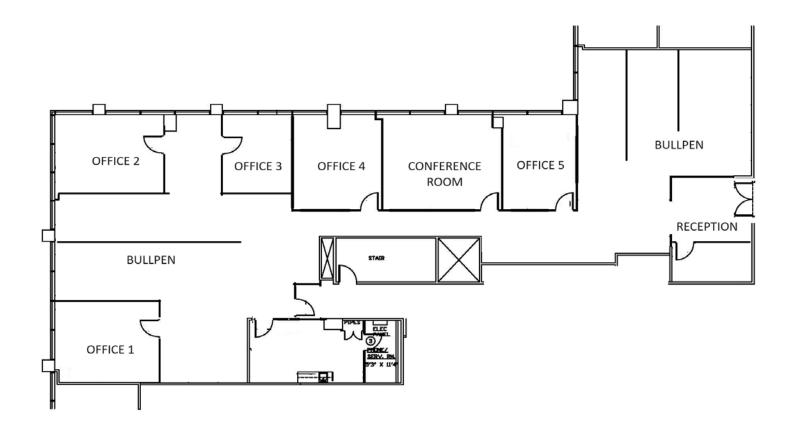

ion is made to the accuracy of the loregoing information. Terms of sale or lea

d availability are subject to change or wither



#### **PROPERTY DETAILS**

#### **PROPERTY HIGHLIGHTS**

- HIGHLY EFFICIENT OFFICE SUITES
- **GENEROUS WINDOW LINES**
- ON-SITE CAFE AND SALON REPUBLIC
- **EASY ACCESS TO 101 FREEWAY**

### Floorplan: Suite 200 RSF - 879 RSF



\*Not to scale



### Floorplan: Suite 203 RSF - 1,723 RSF







### Floorplan: Suite 215 - 1,868 RSF



\*Not to scale



### Floorplan: Suite 220 - 2,191 RSF







### Floorplan: Suite 229 - 1,219 RSF



\*Not to scale



### Floorplan: Suite 231 - 1,349 RSF



\*Not to scale



Floorplan: Suite 232 - 1,059 RSF





<sup>\*</sup>Not to scale

#### Floorplan: Suite 300 - 6,627 RSF



\*Not to scale



Floorplan: Suite 302 - 5,488 RSF



\*Not to scale



#### Floorplan: Suite 320 - 4,050 RSF



\*Not to scale



### Floorplan: Suite 327 - 3,488 RSF



\*Not to scale



### Floorplan: Suite 328 - 1,515 RSF



\*Not to scale