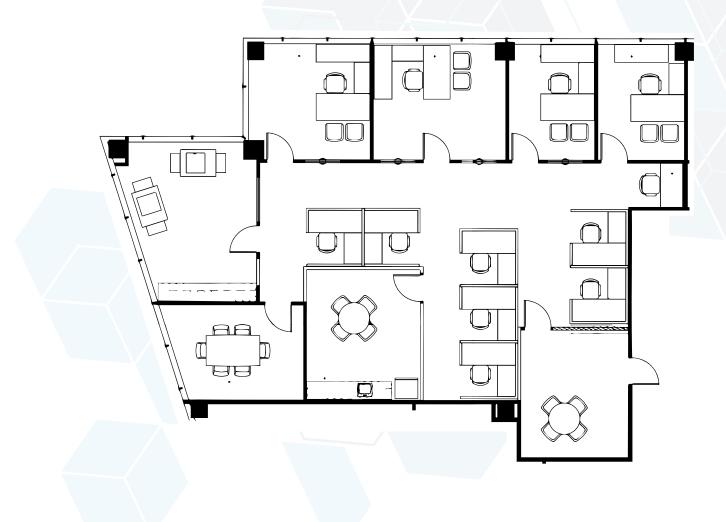

#### **SUITE 114**

±2,709 RSF

Reception Area

5 Window Offices

Workroom

Kitchenette

Conference Room

Bullpen Area