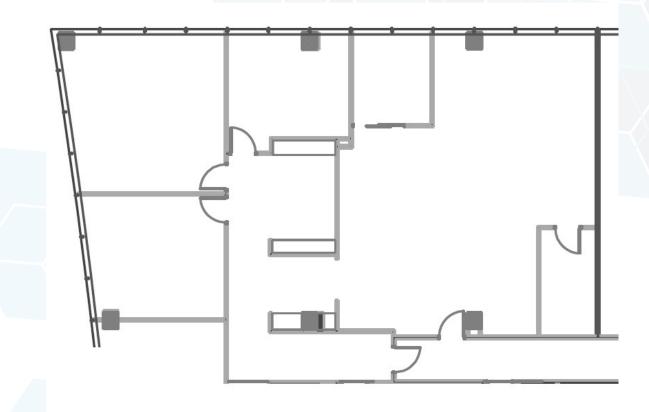

#### **SUITE 114**

±2,709 RSF

Reception Area

5 Window Offices

Workroom

Kitchenette

Conference Room

Bullpen Area

#### **SUITE 207**

±1,288 RSF

2 Window Offices

Conference Room

1 Interior Office

2 Built-In Cubicle Spaces

Scott Romick 818.933.0305 sromick@lee-re.com Eugene Kim 818.444.4919 ekim@lee-re.com

#### **SUITE 215**

±2,231 RSF

3 Window Offices

3 Interior Offices

Storage Room

Reception Area

Conference Room

Scott Romick 818.933.0305 sromick@lee-re.com Eugene Kim 818.444.4919 ekim@lee-re.com

#### **SUITE 275\***

±3,260 RSF

\*SUITES 275 & 280 CONTIGUOUS FOR 4,681 RSF

4 Window Offices

Bullpen

Scott Romick 818.933.0305 sromick@lee-re.com Eugene Kim 818.444.4919 ekim@lee-re.com

#### **SUITE 280\***

±1,421 RSF

\*SUITES 275 & 280 CONTIGUOUS FOR 4,681 RSF

2 Window Offices

1 Interior Office

Scott Romick 818.933.0305 sromick@lee-re.com Eugene Kim 818.444.4919 ekim@lee-re.com