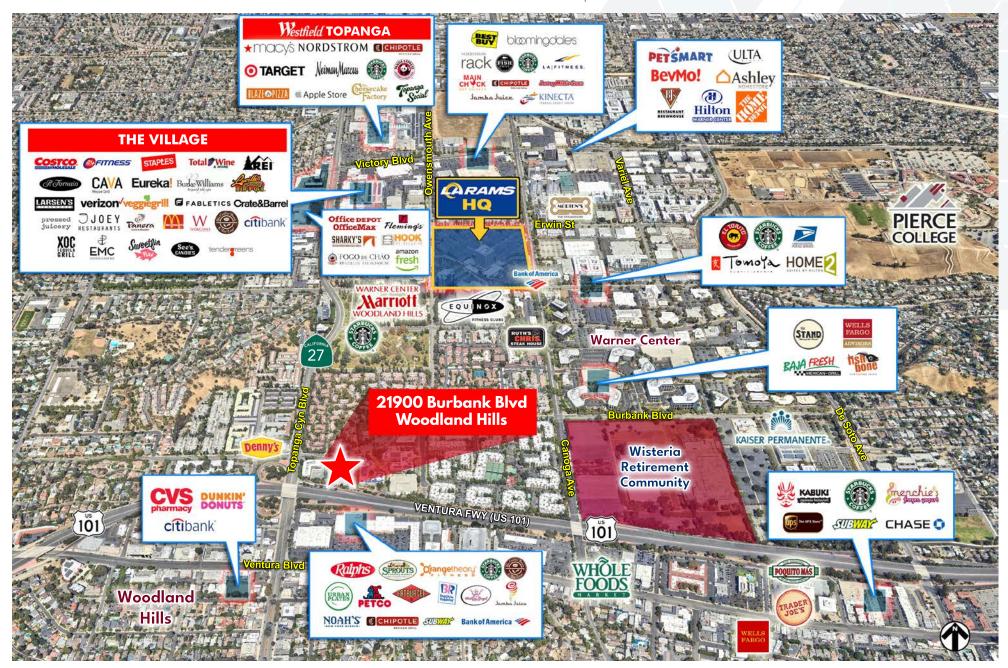

Impressive
Granite Accented Lobby
& Outdoor Courtyard

Professional On-Site Ownership & Management

Private Members Only Lounge

Secured Underground Parking

Centrally located in Warner Center walking distance to Dining and Retail