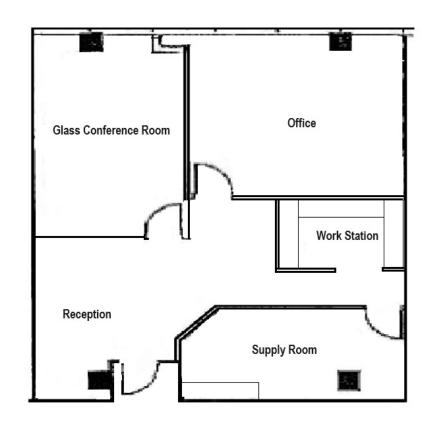

#### **SUITE 215**

±2,231 RSF

3 Window Offices

3 Interior Offices

Storage Room

Reception Area

Conference Room

Scott Romick 818.933.0305 sromick@lee-re.com Eugene Kim 818.444.4919 ekim@lee-re.com