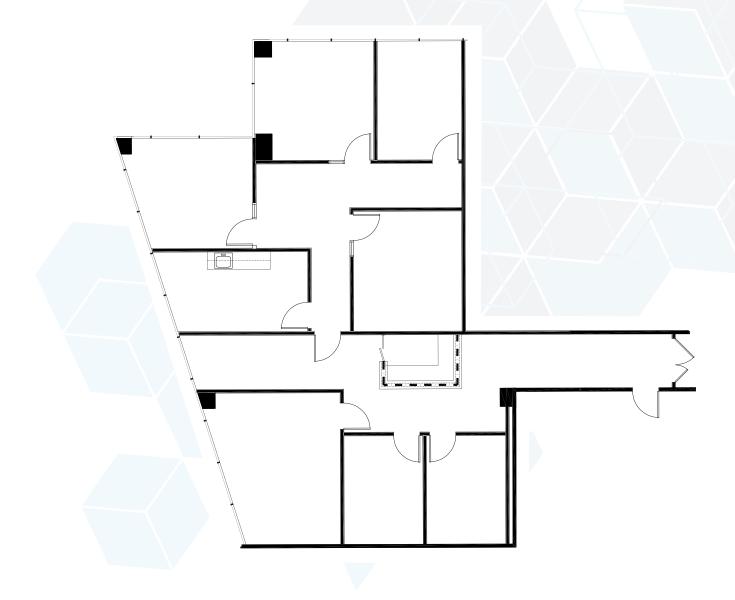

#### **SUITE 114**

±2,709 RSF

Reception Area

5 Window Offices

Workroom

Kitchenette

Conference Room

Bullpen Area

#### **SUITE 207**

±1,288 RSF

2 Window Offices

Conference Room

1 Interior Office

2 Built-In Cubicle Spaces

Scott Romick 818.933.0305 sromick@lee-re.com Eugene Kim 818.444.4919 ekim@lee-re.com

#### **SUITE 215**

±2,231 RSF

3 Window Offices

3 Interior Offices

Storage Room

Reception Area

Conference Room

Scott Romick 818.933.0305 sromick@lee-re.com Eugene Kim 818.444.4919 ekim@lee-re.com

#### **SUITE 275\***

±3,260 RSF

\*SUITES 275 & 280 CONTIGUOUS FOR 4,681 RSF

4 Window Offices

Bullpen

Scott Romick 818.933.0305 sromick@lee-re.com Eugene Kim 818.444.4919 ekim@lee-re.com

#### **SUITE 280\***

±1,421 RSF

\*SUITES 275 & 280 CONTIGUOUS FOR 4,681 RSF

2 Window Offices

1 Interior Office

Scott Romick 818.933.0305 sromick@lee-re.com Eugene Kim 818.444.4919 ekim@lee-re.com