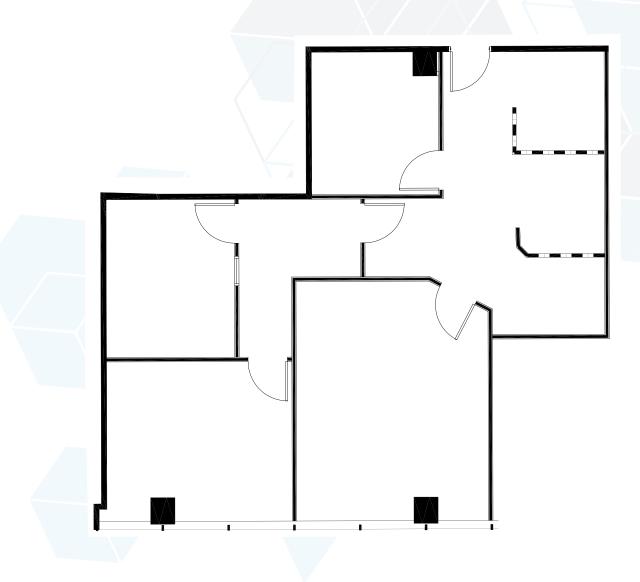

#### **SUITE 207**

±1,288 RSF

2 Window Offices

Conference Room

1 Interior Office

2 Built-In Cubicle Spaces

Scott Romick 818.933.0305 sromick@lee-re.com Eugene Kim 818.444.4919 ekim@lee-re.com