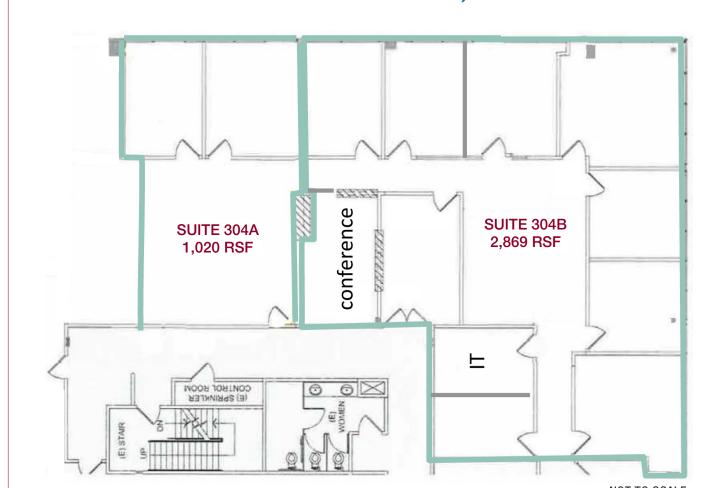

#### AVAILABLE

| Suite | Size      | Rate PSF/FSG                                                      |
|-------|-----------|-------------------------------------------------------------------|
| 304A  | 1,020 RSF | \$1,275 (\$1.25/SF) Full Service<br>Sublease Expiration: 10/14/23 |
| 304B  | 2,869 RSF | \$3,586 (\$1.25/SF) Full Service<br>Sublease Expiration: 08/31/23 |

\*Contiguous: 3,889 RSF

For more information please contact:

Eugene Kim 818.444.4919 ekim@lee-re.com DRE# 01425638 Scott Romick 818.933.0305 sromick@lee-re.com DRE# 01323527

Lee & Associates® - LA North/Ventura, Inc. ◆ Corporate ID #01191898 A Member of the Lee & Associates® Group of Companies 15250 Ventura Bkd., Suite 100 ◆ Sherman Oaks, CA 91403 P.818.986.9800 F.818.933.0405 ◆ www.lee-associates.com