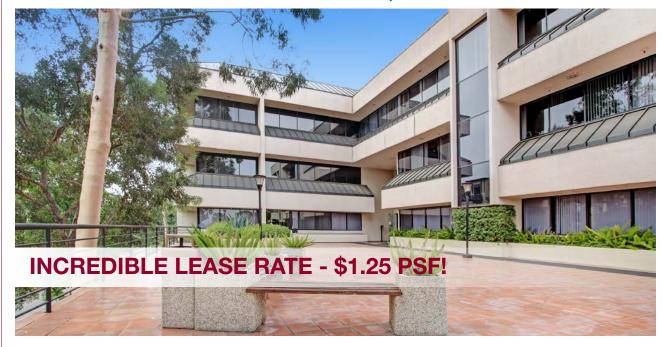

## 22144 Clarendon St, Woodland Hills

#### FEATURES -

- Beautiful Move-In Ready Space
- Class A Office Building With Outside Patios
- On-Site EV Charging Stations
- Walking Distance to Restaurants & Retailers

#### AVAILABLE

| Suite | Size      | Rate PSF/FSG                                                      |
|-------|-----------|-------------------------------------------------------------------|
| 304A  | 1,020 RSF | \$1,275 (\$1.25/SF) Full Service<br>Sublease Expiration: 10/14/23 |
| 304B  | 2,869 RSF | \$3,586 (\$1.25/SF) Full Service<br>Sublease Expiration: 08/31/23 |