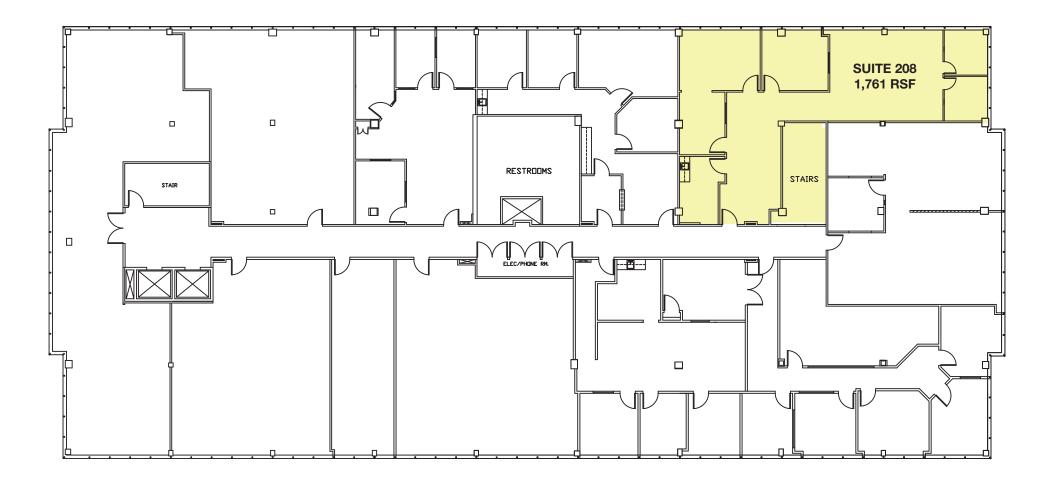

**AVAILABILITY** 

Various sizes from 1,761 SF to 3,491 RSF
See the attached plans

\$2.20 to \$2.25/RSF - Full Service

2.5/1,000 SF Reserved Parking - In Parking Garage: \$75/Month Reserved Parking - Outside: \$60/Month Unreserved Parking: \$45/Month