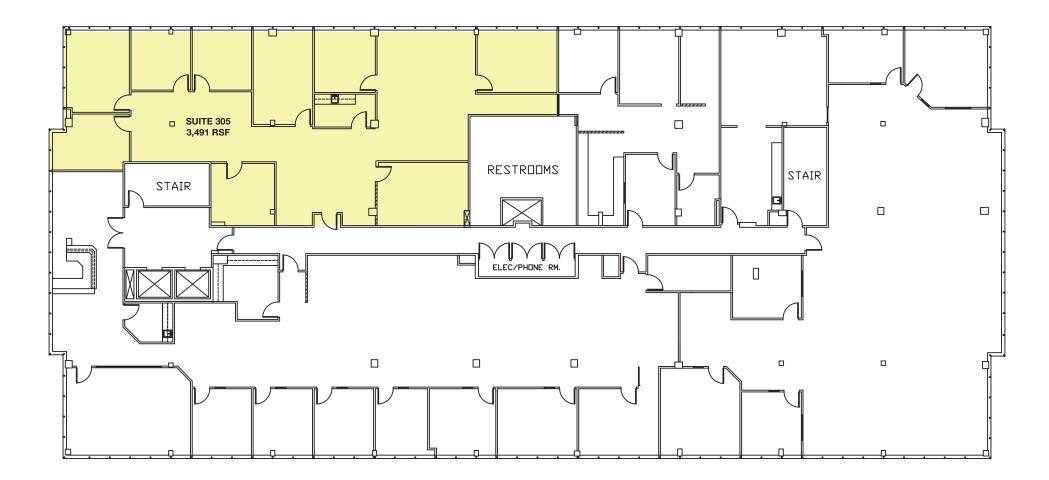

**AVAILABILITY** 

Various sizes from 1,761 SF to 3,491 RSF
See the attached plans

\$2.20 to \$2.25/RSF - Full Service

2.5/1,000 SF Reserved Parking - In Parking Garage: \$75/Month Reserved Parking - Outside: \$60/Month Unreserved Parking: \$45/Month