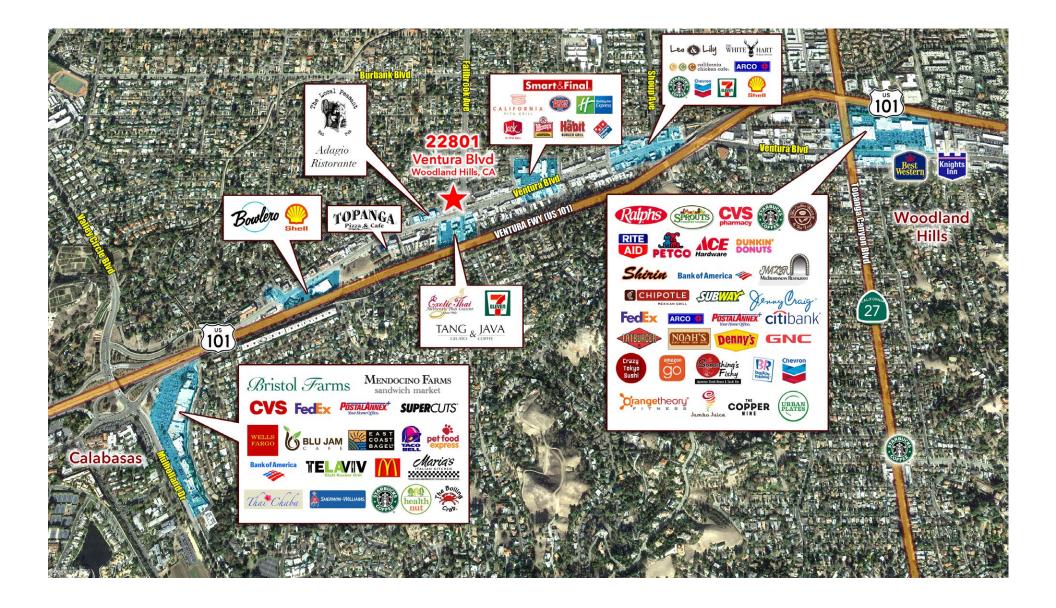

- Remodeled Corridors, Elevators, Lobby & Restrooms
- Highly improved space
- New spec suites available
- Easy access to 101 Freeway
- Walking distance to many amenities

COMMERCIAL REAL ESTATE SERVICES