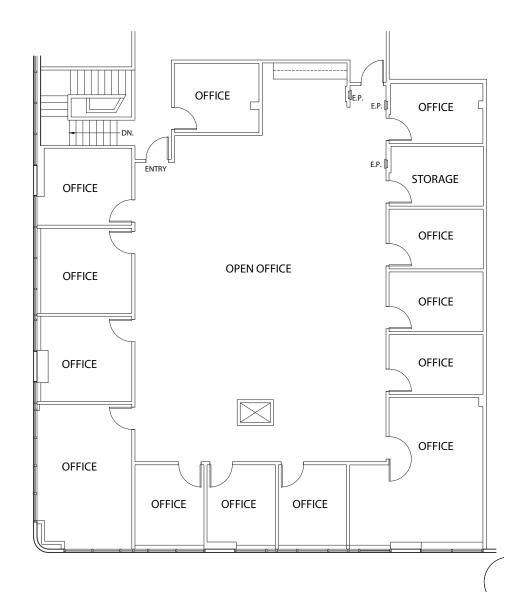

### **AVAILABILITY**

■ SIZE : 3,771 SF

■ LEASE RATE : \$1.15 PSF

LEASE TYPE: MODIFIED GROSS

■ CAM : \$0.20

Principal 818.581.7061 bsaunders@lee-re.com License ID # 01991011 MICHAEL TINGUS
President
818.223.4380
mtingus@lee-re.com
www.miketingus.com
License ID # 01013724