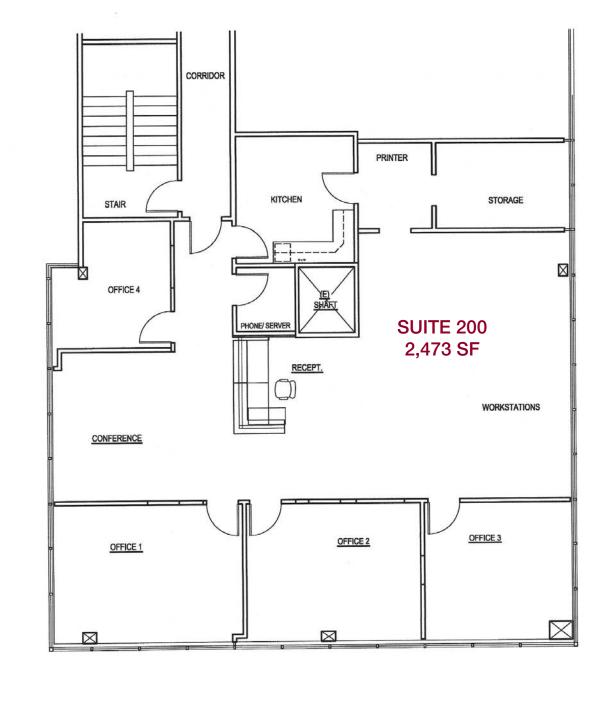

# OFFICE SUITE FOR LEASE 23147 Ventura Blvd, Woodland Hills

NOT TO SCALE

For more information please contact: