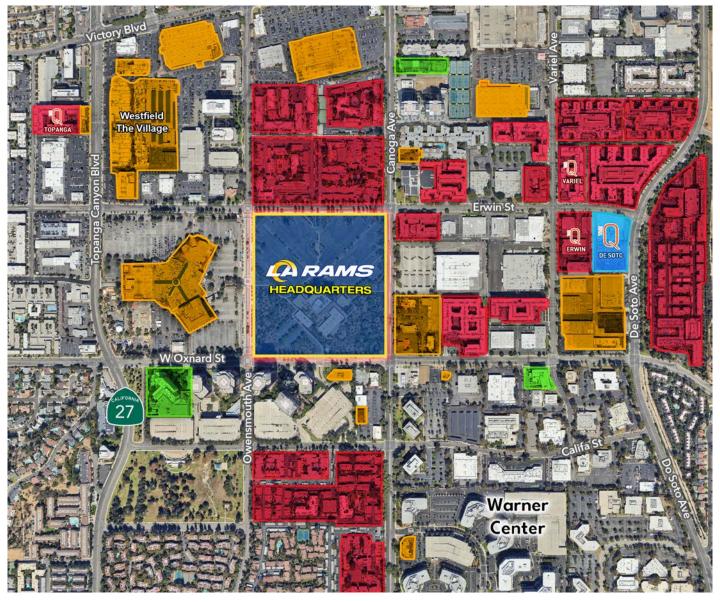

| 41,416        | 74,148        |
| <\$50,000                    | 5,045 34.19% | 13,360 32.25% | 21,816 29.42% |
| \$50,000 - \$100,000         | 2,166 14.68% | 5,579 13.47%  | 9,636 13.00%  |
| \$125,000 - \$150,000        | 1,512 10.25% | 3,482 8.41%   | 5,993 8.08%   |
| \$200,000+                   | 1,337 9.06%  | 4,081 9.85%   | 8,060 10.87%  |
| 2023 Avg Household Income    | 1,154 7.82%  | 4,491 10.84%  | 9,919 13.38%  |
| 2023 Med Household Income    | \$94,567     | \$103,059     | \$111,531     |
| Manufacturing                | \$75,467     | \$79,078      | \$86,086      |

| Daily Traffic Count 2022 | 1 Mile      |  |  |
|--------------------------|-------------|--|--|
| De Soto                  | 38,903 MPSI |  |  |
| Erwin St.                | 6,455 MPSI  |  |  |







## **LEGEND**