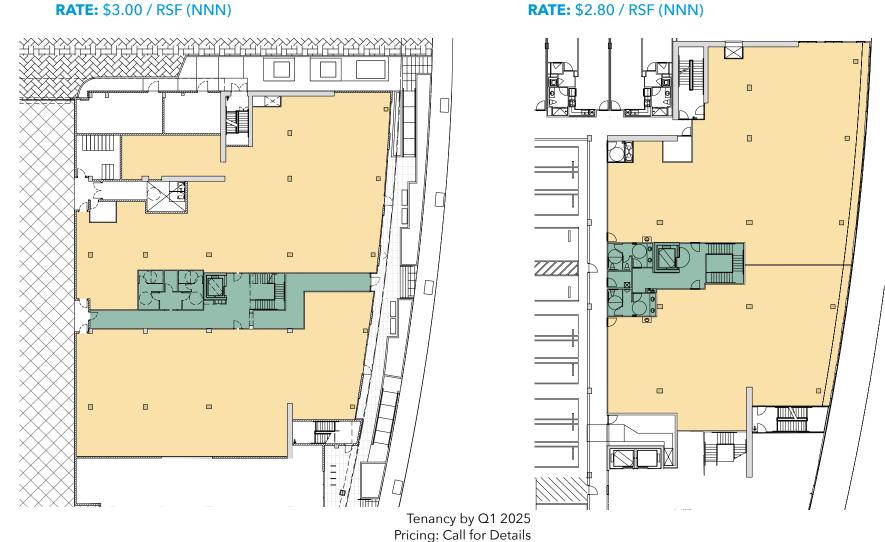

**2ND FLOOR:** 10,237 SF (DIVISIBLE TO 4,287 SF & 5,950 SF)

**1ST FLOOR:** 14,316 SF (DIVISIBLE TO 6,479 SF & 9,837 SF)

**RATE:** \$3.00 / RSF (NNN)

| Daytime Employment | 2 mile rdius                       |  |
|--------------------|------------------------------------|--|
|                    | 72,344 Employees/ 9,884 Businesses |  |