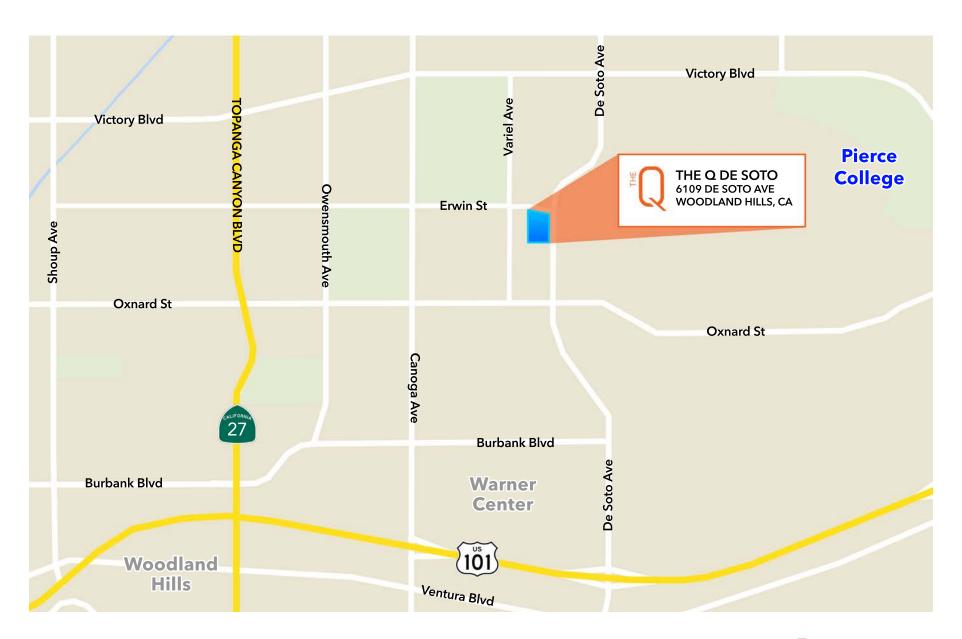

## COMMERCIAL SPACE @ 6109 DE SOTO AVENUE, WARNER CENTER

BE A PART
OF
WHAT'S NEW

## THE Q DE SOTO OFFERS A SPECIAL LEASING OPPORTUNITY FROM ±4,000 SF T0±25,000 SF

TOURS: CALL TO SCHEDULE APPOINTMENT

SCOTT ROMICK 818.933.0305 sromick@lee-re.com DRE# 01323527 **JAY RUBIN** 818.223.4385 jrubin@lee-re.com DRE# 01320005