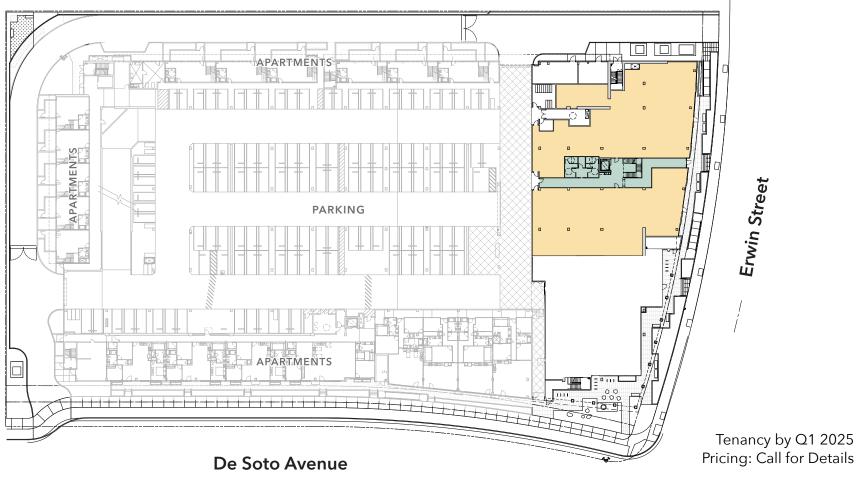

## COMMERCIAL SPACE @ 6109 DE SOTO AVENUE, WARNER CENTER

BE A PART
OF
WHAT'S NEW

## THE Q DE SOTO OFFERS A SPECIAL LEASING OPPORTUNITY FROM ±4,000 SF T0±25,000 SF

TOURS: CALL TO SCHEDULE APPOINTMENT

SCOTT ROMICK 818.933.0305 sromick@lee-re.com DRE# 01323527 **JAY RUBIN** 818.223.4385 jrubin@lee-re.com DRE# 01320005

**2ND FLOOR:** 10,237 SF (DIVISIBLE TO 4,287 SF & 5,950 SF)

**1ST FLOOR:** 14,316 SF (DIVISIBLE TO 6,479 SF & 9,837 SF)

**RATE:** \$3.00 / RSF (NNN)

| Daytime Employment | 2 mile rdius                       |  |
|--------------------|------------------------------------|--|
|                    | 72,344 Employees/ 9,884 Businesses |  |

## **LEGEND**