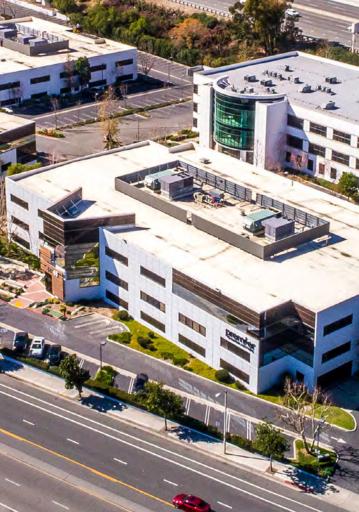

# CALABASAS CORPORATE CENTER

**26565 - 26575 W. AGOURA ROAD** CALABASAS, CA 91302

## 26565-26575 W. AGOURA **OVERVIEW**

RENTABLE AREA 7,615 SF

**CONSTRUCTION TYPE CONCRETE-TILT** 

**PARKING** 3/1,000

**RESTROOMS** ONE SET OF **MENS & WOMEN'S** 

**VOLTAGE** 480/277-V, 3-PH

**HVAC** YES

**CEILING HEIGHT** 