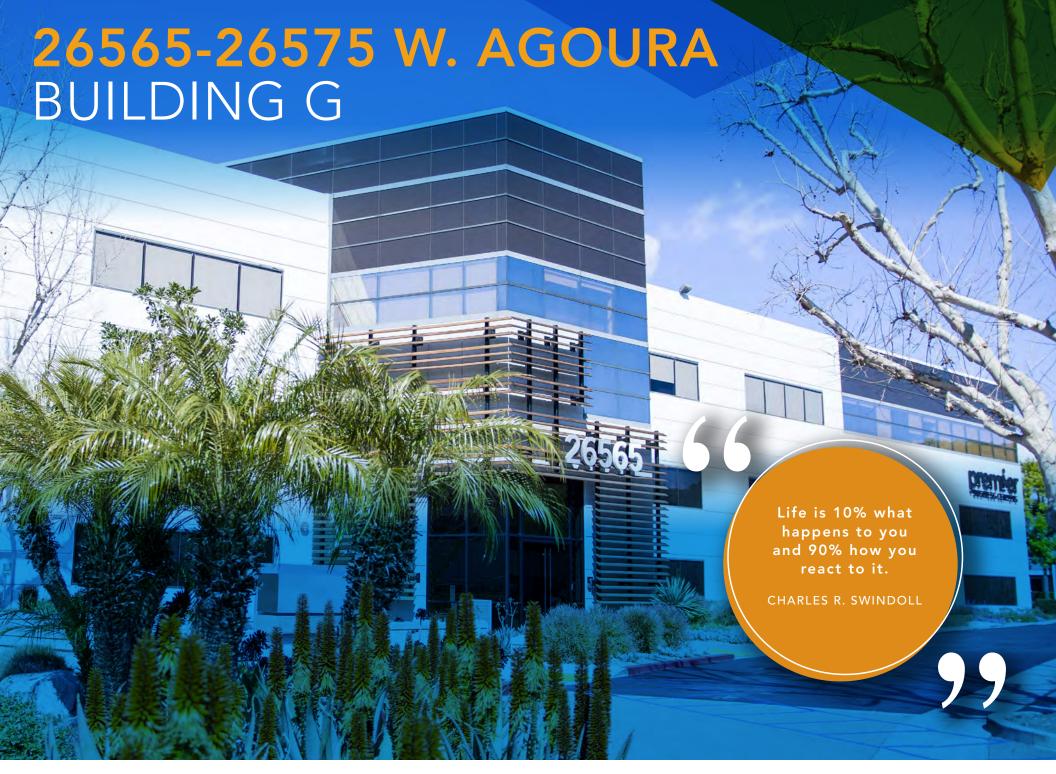

# CALABASAS CORPORATE CENTER

**26565 - 26575 W. AGOURA ROAD** CALABASAS, CA 91302

## 26565-26575 W. AGOURA **OVERVIEW**

RENTABLE AREA 7,615 SF

**CONSTRUCTION TYPE CONCRETE-TILT** 

**PARKING** 3/1,000

**RESTROOMS** ONE SET OF **MENS & WOMEN'S** 

**VOLTAGE** 480/277-V, 3-PH

**HVAC** YES

**CEILING HEIGHT** 