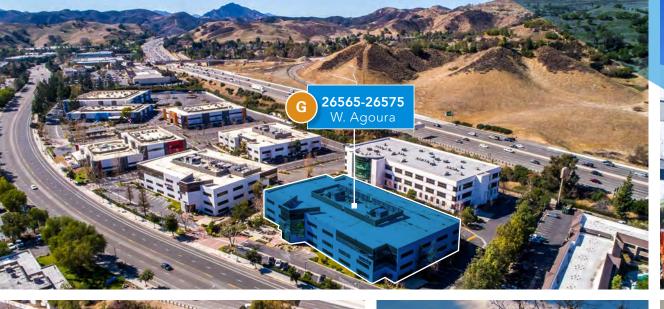

# CALABASAS CORPORATE CENTER

**26565 - 26575 W. AGOURA ROAD** CALABASAS, CA 91302

## 26565-26575 W. AGOURA **OVERVIEW**

RENTABLE AREA 7,615 SF

**CONSTRUCTION TYPE CONCRETE-TILT** 

**PARKING** 3/1,000

**RESTROOMS** ONE SET OF **MENS & WOMEN'S** 

**VOLTAGE** 480/277-V, 3-PH

**HVAC** YES

**CEILING HEIGHT** 