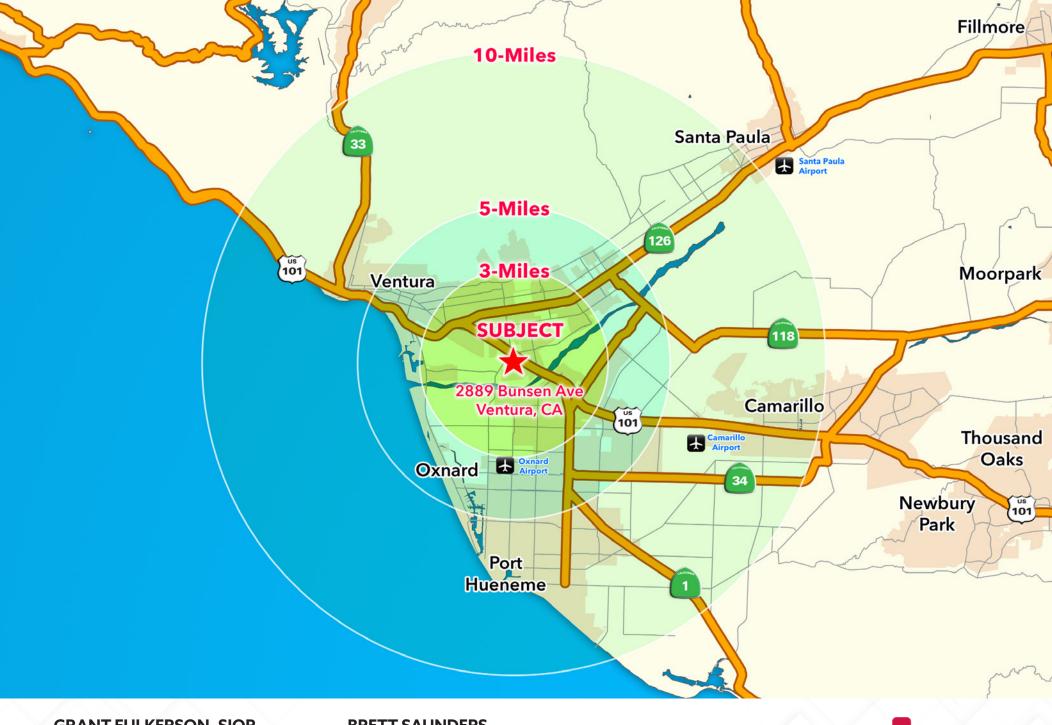

## **PROPERTY HIGHLIGHTS**

- Attractive & Flexible Deal Structure
  - ► Short-Term Leases
  - ► Lease w/ Purchase Option
  - ► Lease to Own
  - ▶ 10% Down with SBA Financing
- Project Renovations in Progress
- Expansion Capabilities
- Rare Purchase Opportunity
- Close Proximity to Highway 101