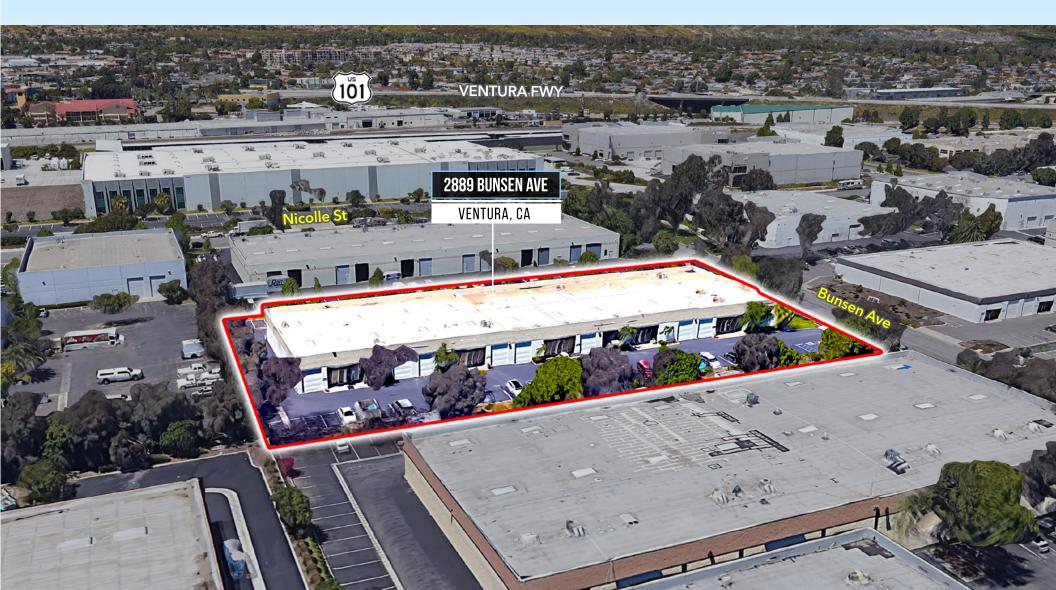

PROJECT & UNIT RENOVATIONS IN PROGRESS

200 AMPS/ UNIT

PROFESSIONALLY MANAGED

SHORT - TERM LEASES AVAILABLE

**GRANT FULKERSON, SIOR** 

Principal 818.304.4956 gfulkerson@lee-re.com DRE# 01483890 **BRETT SAUNDERS** 