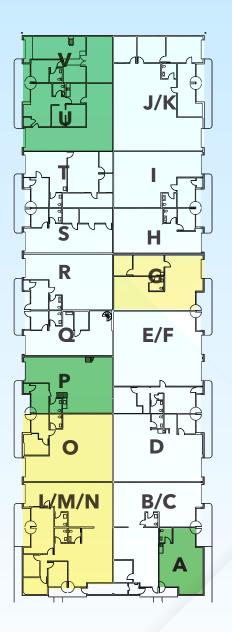

## **PRICING AND SPECS**

| UNIT  | SIZE<br>(SF) | LEASE RATE<br>(PSF NNN) | SALE PRICE  |
|-------|--------------|-------------------------|-------------|
| B/C   | 1,932        | \$1.40                  | \$705,158   |
| D     | 1,739        | \$1.40                  | \$634,735   |
| E/F   | 2,614        | \$1.40                  | \$954,110   |
| G     | 1,457        | \$1.40                  | \$531,819   |
| Н     | 1,174        | \$1.40                  | \$428,400   |
| 1     | 1,448        | \$1.40                  | \$528,520   |
| L/M/N | 2,799        | \$1.45                  | \$1,049,625 |
| 0     | 1,741        | \$1.40                  | \$635,465   |
| Р     | 1,459        | \$1.40                  | \$532,629   |
| Q     | 1,162        | \$1.40                  | \$423,951   |
| R     | 1,444        | \$1.40                  | \$527,191   |
| S     | 1,162        | \$1.40                  | \$423,951   |
|       |              |                         |             |

Creating Wealth Through Ownership

SBA Financing with 10% Down Payment

= SOLD/LEASED