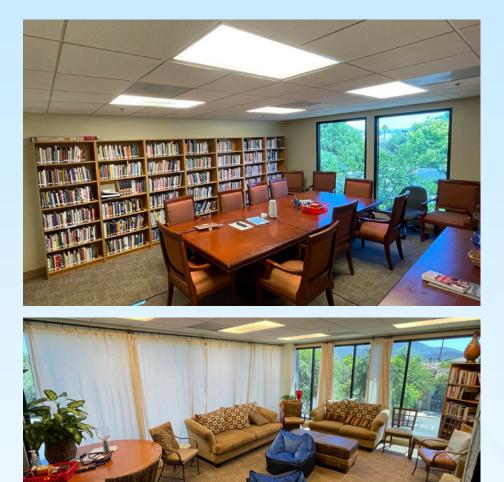

#### **PROPERTY HIGHLIGHTS**

Professional Office/ Medical Park

- Free-standing Building
- Adjacent to the US 101 Freeway with Freeway Visibility, easy on/off Freeway access via Wendy Drive.
- Elevator Served
- Numerous Retail Amenities Nearby
- Move-in Condition
- Abundant Surface Parking
- 10% Down with SBA Financing