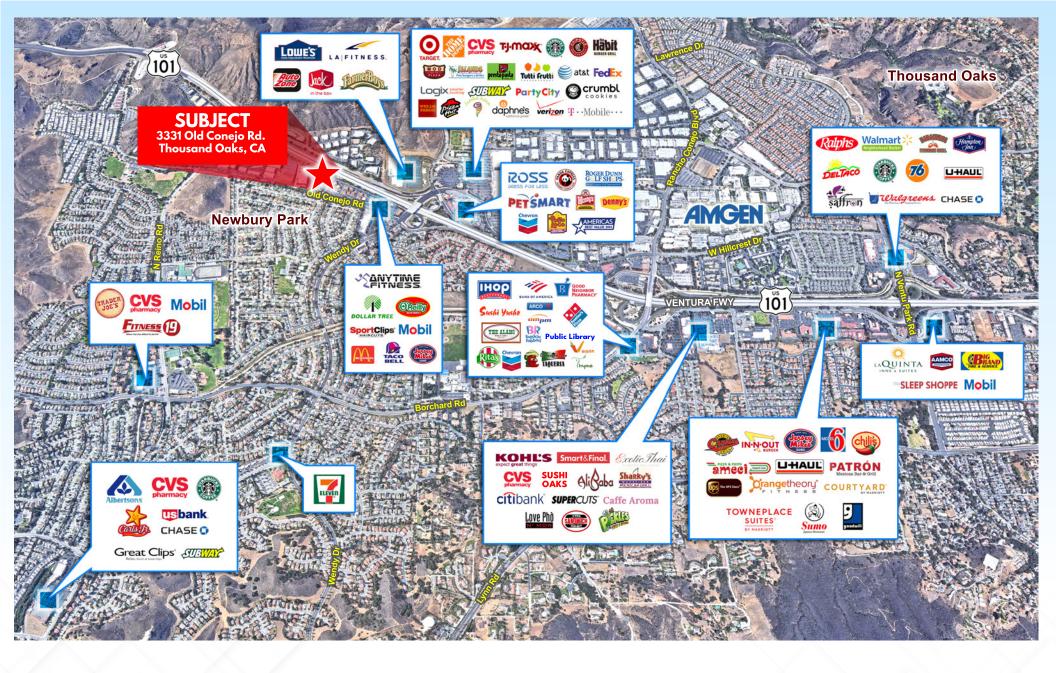

#### **PROPERTY HIGHLIGHTS**

Professional Office/ Medical Park

- Free-standing Building
- Adjacent to the US 101 Freeway with Freeway Visibility, easy on/off Freeway access via Wendy Drive.
- Elevator Served
- Numerous Retail Amenities Nearby
- Move-in Condition
- Abundant Surface Parking
- 10% Down with SBA Financing