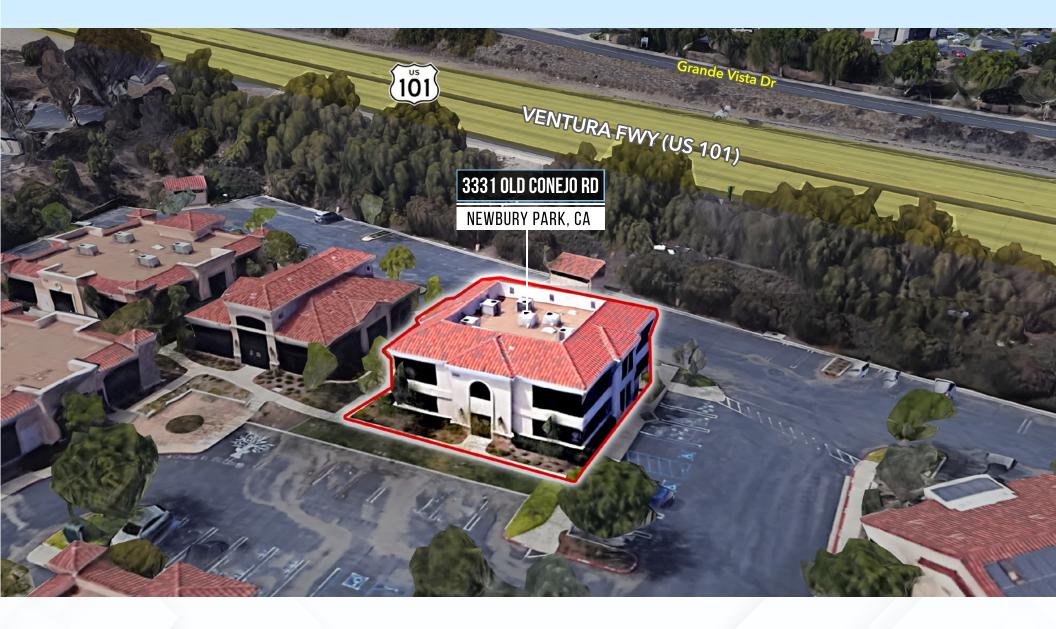

# 3331 OLD CONEJO RD

#### **PROPERTY HIGHLIGHTS**

Professional Office/ Medical Park

- Free-standing Building
- Adjacent to the US 101 Freeway with Freeway Visibility, easy on/off Freeway access via Wendy Drive.
- Elevator Served
- Numerous Retail Amenities Nearby
- Move-in Condition
- Abundant Surface Parking
- 10% Down with SBA Financing