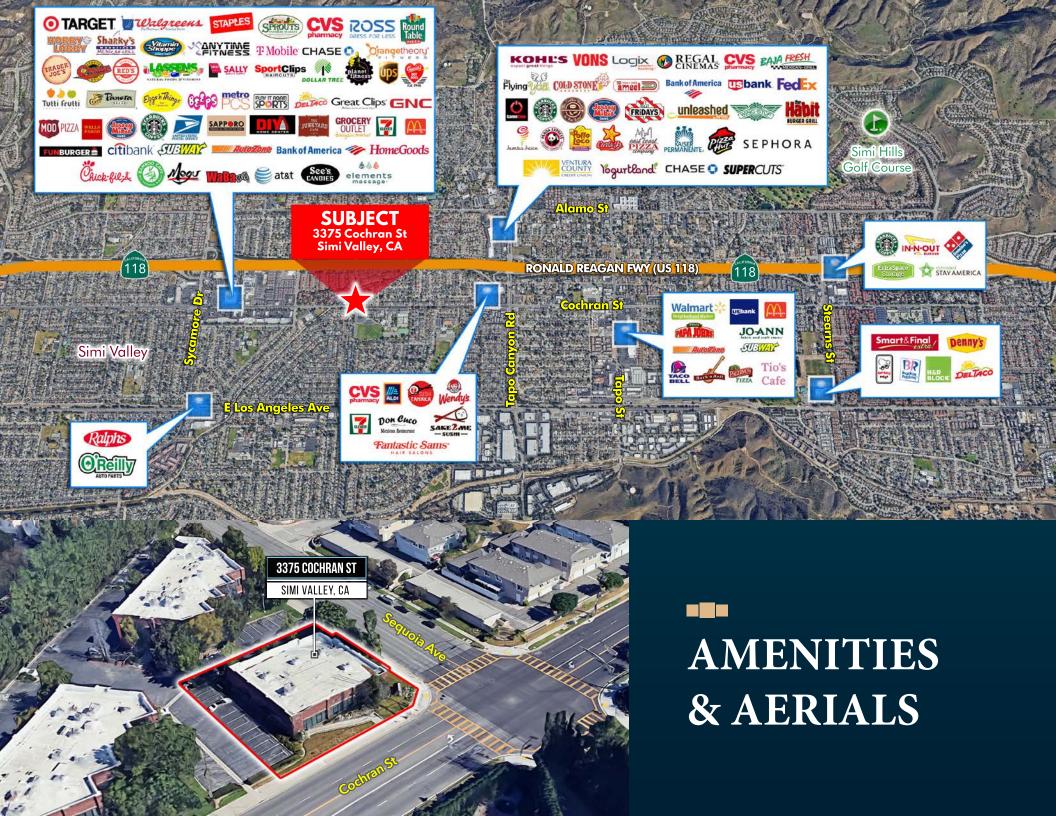

## SIMI VALLEY OFFICE PARK

3375 Cochran St | Simi Valley, CA

### **PROPERTY HIGHLIGHTS**

- Free Standing Single Tenant Office Building
- New Ownership
- Extensive Window Line
- Abundant Parking
- Close Proximity to Numerous Retail and Restaurant Amenities
- Immediate Access to 118 Freeway