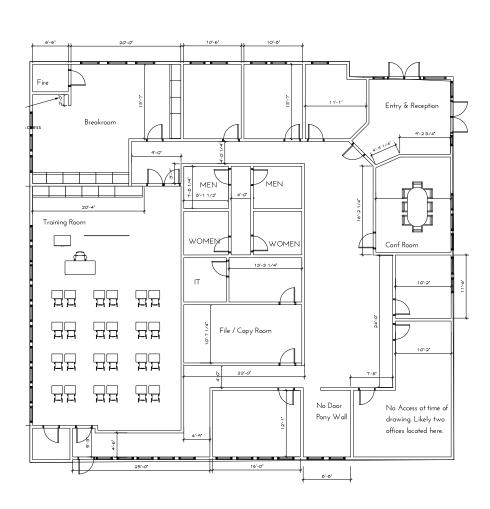

SIMI VALLEY | CALIFORNIA

SIMI VALLEY OFFICE PARK FOR SUBLEASE

### **BRETT SAUNDERS**

Principal 818.581.7061 bsaunders@lee-re.com DRE 01991011

#### **DREW STEWART**

Associate 805.390.4455 dstewart@lee-re.com DRE 01859831





1987

YEAR BUILT

5,638 sf

**BUILDING SIZE** 

\$1.85 MG

LEASE RATE

06/30/27

SUBLEASE THROUGH

4/1,000

**PARKING** 

CO

ZONING

### **PROPERTY HIGHLIGHTS**

- Free Standing Single Tenant Office Building
- New Ownership
- Extensive Window Line
- Abundant Parking
- Close Proximity to Numerous Retail and Restaurant Amenities
- Immediate Access to 118 Freeway

## SIMI VALLEY OFFICE PARK

3375 Cochran St | Simi Valley, CA

# PHOTOS & FLOOR PLAN











### CONTACT NOW

### **BRETT SAUNDERS**

Principal 818.581.7061 bsaunders@lee-re.com DRE 01991011

#### **DREW STEWART**

Associate 805.390.4455 dstewart@lee-re.com DRE 01859831