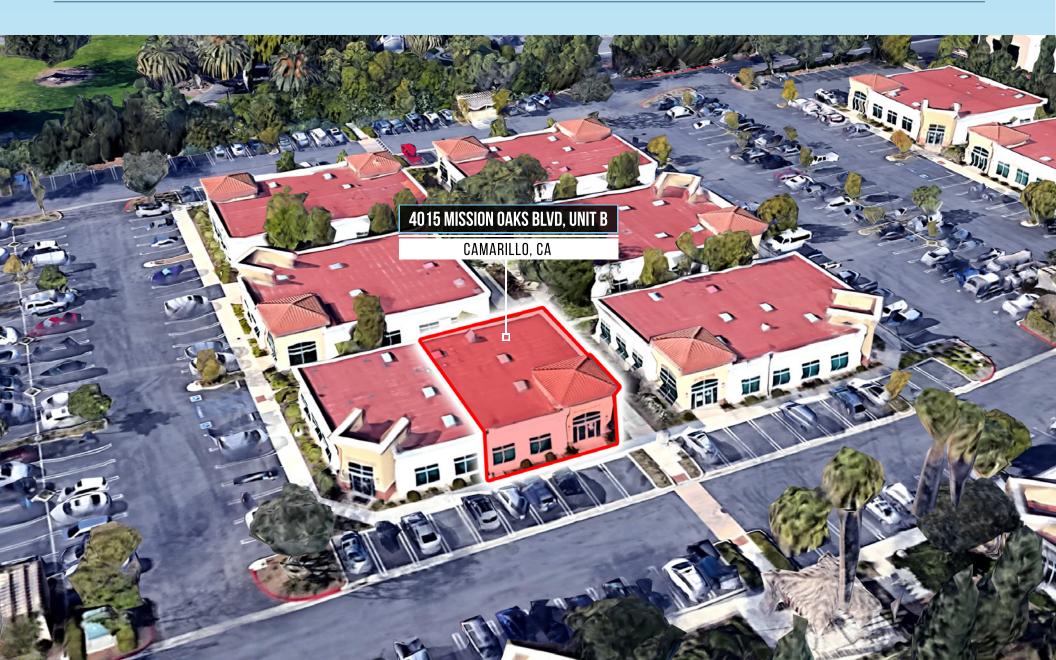

## CLOSE PROXIMITY TO NUMEROUS RETAIL OPPORTUNITIES

IMMEDIATE ACCESS TO 101

CAMPUS STYLE OFFICE PARK

SIZE:

±2,278 SF

OWNER/USER OPPORTUNITY

**PROPERTY TYPE:** 

**OFFICE CONDO** 

PARKING

STALLS: 8

ASSOCIATION FEES: ±\$ 592.01

No warranty or representation is made to the accuracy of the foregoing information. Terms of sale or lease and availability are subject to change or withdrawal without notice. CID #01191898