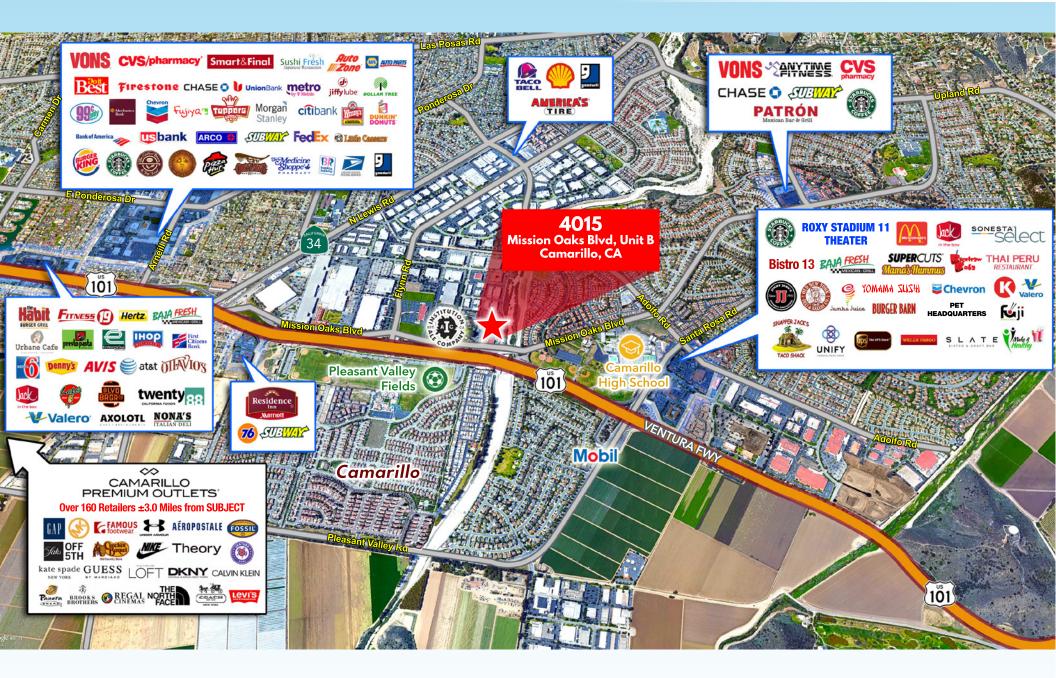

## CLOSE PROXIMITY TO NUMEROUS RETAIL OPPORTUNITIES

IMMEDIATE ACCESS TO 101

CAMPUS STYLE OFFICE PARK

SIZE:

±2,278 SF

OWNER/USER OPPORTUNITY

**PROPERTY TYPE:** 

**OFFICE CONDO** 