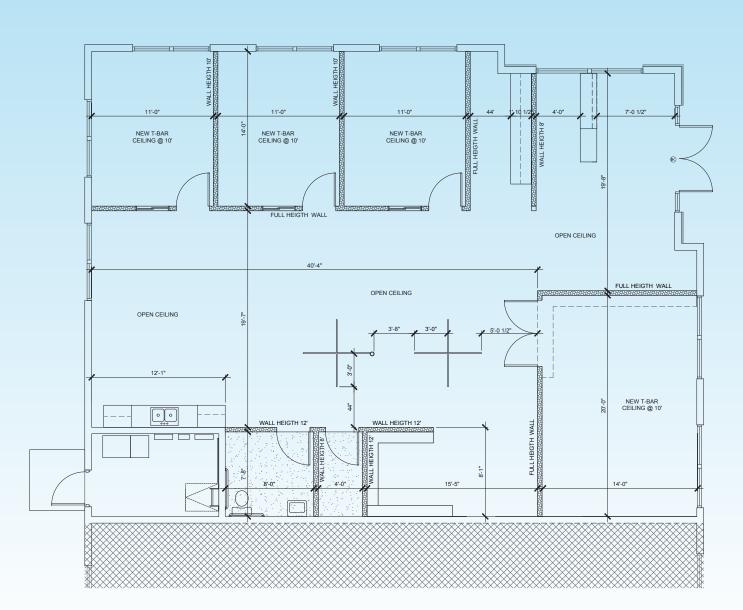

## CLOSE PROXIMITY TO NUMEROUS RETAIL OPPORTUNITIES

IMMEDIATE ACCESS TO 101

CAMPUS STYLE OFFICE PARK

SIZE:

±2,278 SF

OWNER/USER OPPORTUNITY

**PROPERTY TYPE:** 

**OFFICE CONDO** 