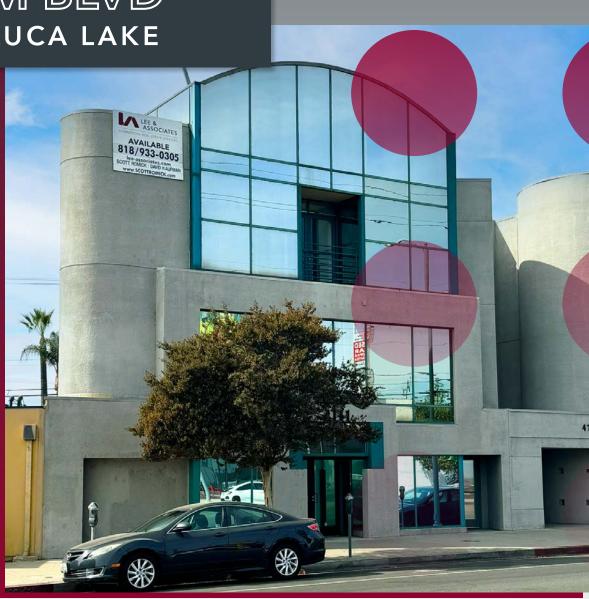

# 4111 LANKERSHIM BLVD studio city/ Noho/ toluca lake

### Single Tenant User Building For Lease

- \* 9,433 Square Feet
- \* 3 Floors with Balcony
- \* Building Signage/Identity
- \* Elevator and Internal Stairs
- \* Private Bathrooms on Each Floor
- \* FREE Parking
- \* Close to Metro, 134 & 101 Freeways