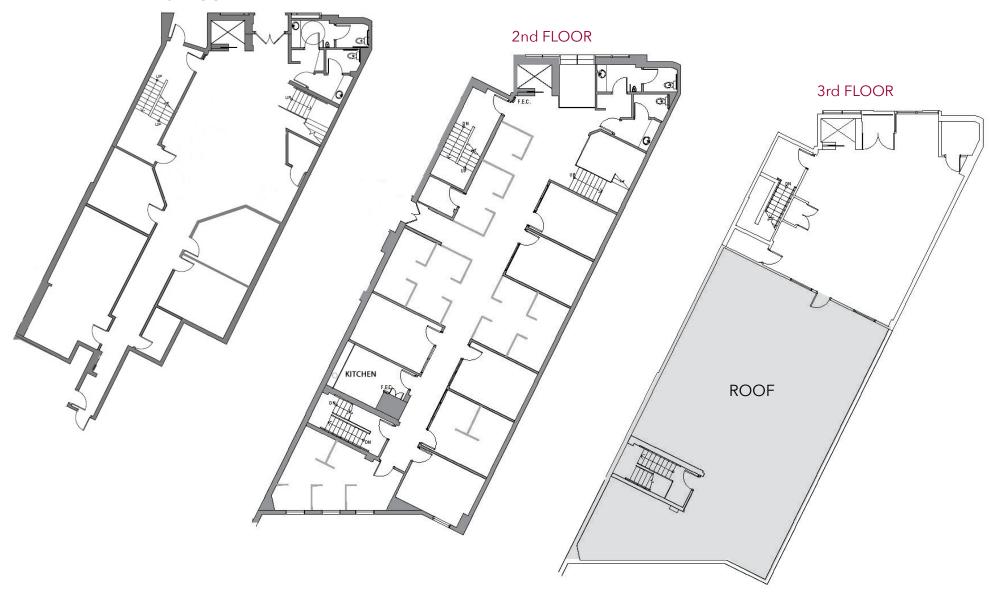

# 4111 LANKERSHIM BLVD studio city/ Noho/ toluca lake

### Single Tenant User Building For Lease

- \* 9,433 Square Feet
- \* 3 Floors with Balcony
- \* Building Signage/Identity
- \* Elevator and Internal Stairs
- \* Private Bathrooms on Each Floor
- \* FREE Parking
- \* Close to Metro, 134 & 101 Freeways

Rent: Parking: \$2.70 MG Free





Scott Romick Principal/Managing Director sromick@lee-re.com Lic.# 01323527 818-933-0305 David Kaufman Associate dkaufman@lee-re.com Lic.# 02109841 818-933-0311

#### 4111 LANKERSHIM BLVD STUDIO CITY/ NOHO/ TOLUCA LAKE

1st FLOOR



#### 4111 LANKERSHIM BLVD STUDIO CITY/ NOHO/ TOLUCA LAKE



Scott Romick Principal/Managing Director sromick@lee-re.com Lic.# 01323527 818-933-0305 David Kaufman Associate dkaufman@lee-re.com Lic.# 02109841 818-933-0311



#### 4111 LANKERSHIM BLVD STUDIO CITY/ NOHO/ TOLUCA LAKE



Scott Romick Principal/Managing Director sromick@lee-re.com Lic.# 01323527 818-933-0305 David Kaufman Associate dkaufman@lee-re.com Lic.# 02109841 818-933-0311



## 4111 LANKERSHIM BLVD



Scott Romick Principal/Managing Director sromick@lee-re.com Lic.# 01323527 818-933-0305 David Kaufman Associate dkaufman@lee-re.com Lic.# 02109841 818-933-0311