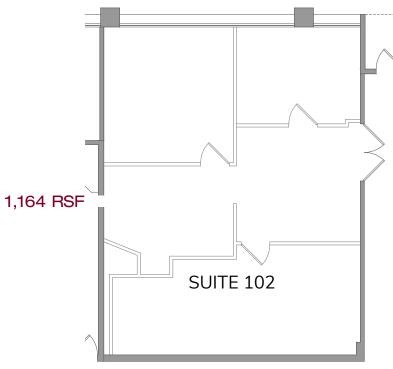

#### --- AVAILABLE --

| Suite | Size      |
|-------|-----------|
| 101   | 1,111 RSF |
| 102   | 1,164 RSF |
| 100   | 1,411 RSF |
| 108   | 1,756 RSF |
| 207   | 1,877 RSF |
| 201   | 2,060 RSF |
| 103   | 2,738 RSF |
|       |           |