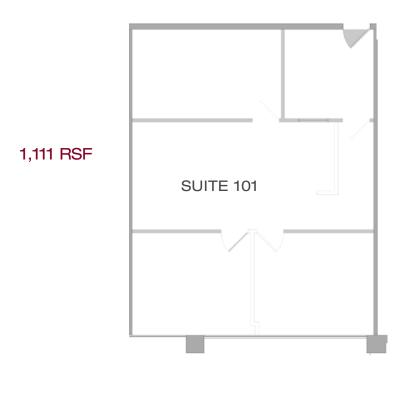

#### --- AVAILABLE --

| Suite | Size      |
|-------|-----------|
| 101   | 1,111 RSF |
| 102   | 1,164 RSF |
| 100   | 1,411 RSF |
| 108   | 1,756 RSF |
| 207   | 1,877 RSF |
| 201   | 2,060 RSF |
| 103   | 2,738 RSF |
|       |           |