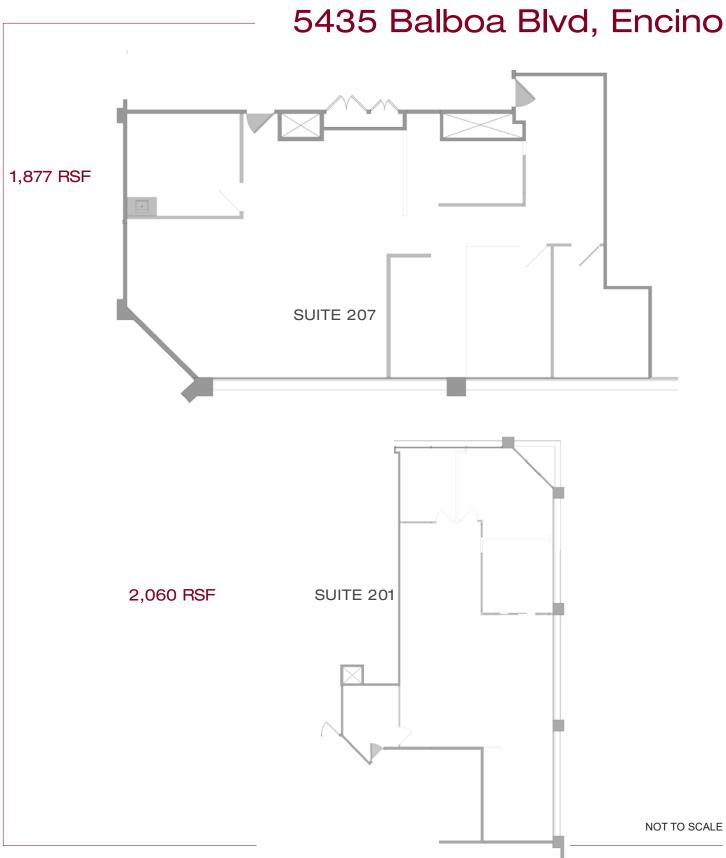

#### --- AVAILABLE --

| Suite | Size      |
|-------|-----------|
| 101   | 1,111 RSF |
| 102   | 1,164 RSF |
| 100   | 1,411 RSF |
| 108   | 1,756 RSF |
| 207   | 1,877 RSF |
| 201   | 2,060 RSF |
| 103   | 2,738 RSF |
|       |           |

### 5435 Balboa Blvd, Encino

NOT TO SCALE

For more information please contact: