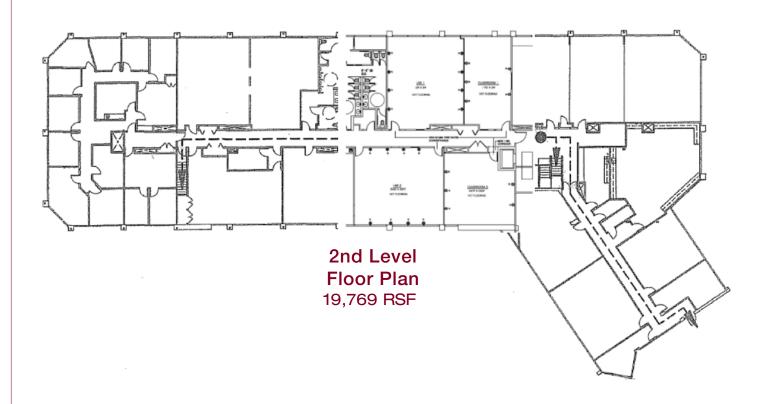

#### AVAILABLE -

| Entire Building    | ±36,346 RSF |
|--------------------|-------------|
| 1st Floor          | ±16,577 RSF |
| 2nd Floor          | ±19,769 RSF |
| Divisible ± 10,000 |             |

# OFFICE SUITES FOR LEASE 5445 Balboa Blvd, Encino

1st Level Floor Plan 16,577 RSF

NOT TO SCALE

For more information please contact:

Darren Casamassima 818.933.0303 dc@lee-re.com BRE# 01425638

**Scott Romick** 818.933.0305 sromick@lee-re.com BRE# 01323527