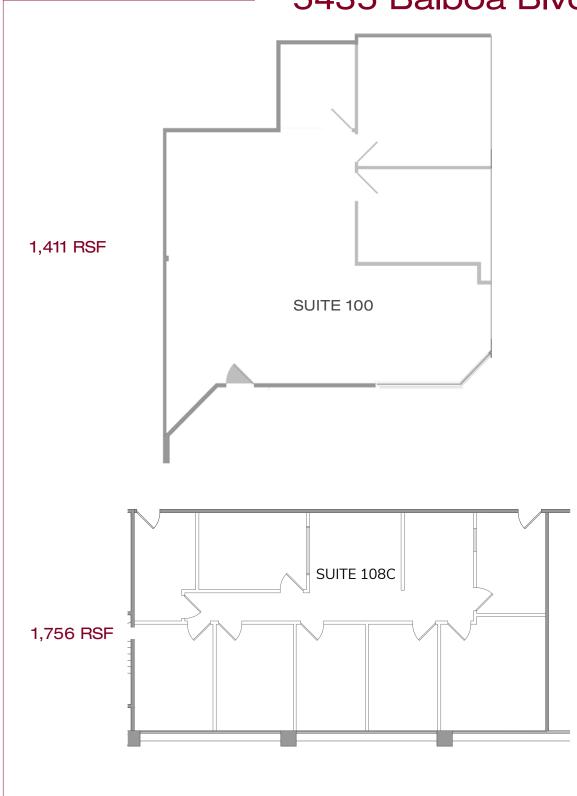

#### --- AVAILABLE --

| Suite | Size      |
|-------|-----------|
| 101   | 1,111 RSF |
| 102   | 1,164 RSF |
| 100   | 1,411 RSF |
| 108   | 1,756 RSF |
| 207   | 1,877 RSF |
| 201   | 2,060 RSF |
| 103   | 2,738 RSF |
|       |           |