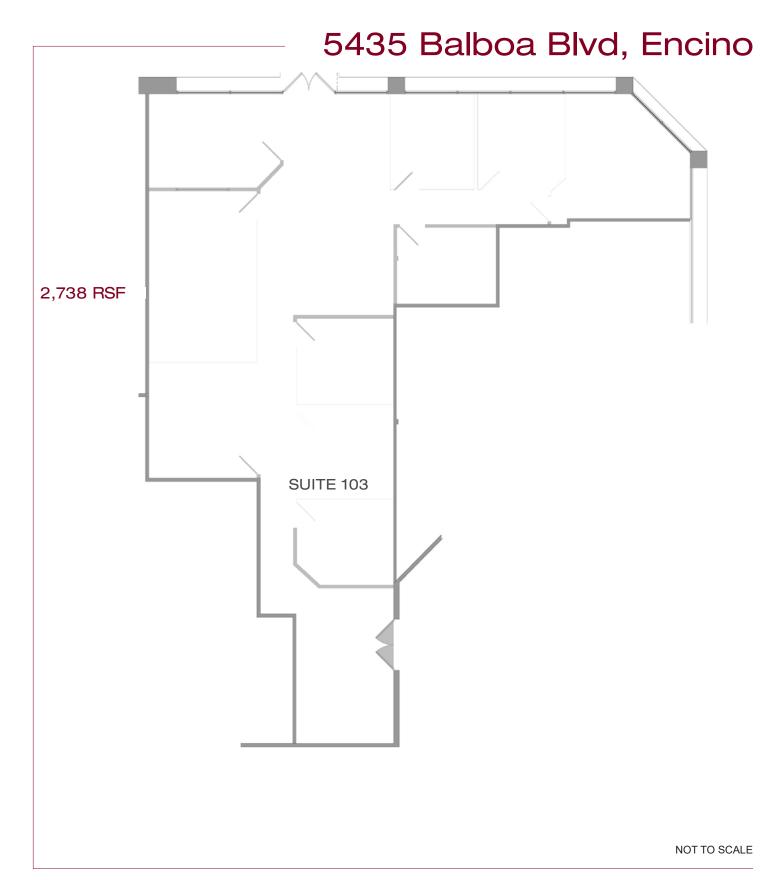

#### --- AVAILABLE --

| Suite | Size      |
|-------|-----------|
| 101   | 1,111 RSF |
| 102   | 1,164 RSF |
| 100   | 1,411 RSF |
| 108   | 1,756 RSF |
| 207   | 1,877 RSF |
| 201   | 2,060 RSF |
| 103   | 2,738 RSF |
|       |           |

# 5435 Balboa Blvd, Encino

NOT TO SCALE

For more information please contact:

For more information please contact:

Darren Casamassima 818.933.0303 dc@lee-re.com BRE# 01425638

**Scott Romick** 818.933.0305 sromick@lee-re.com BRE# 01323527