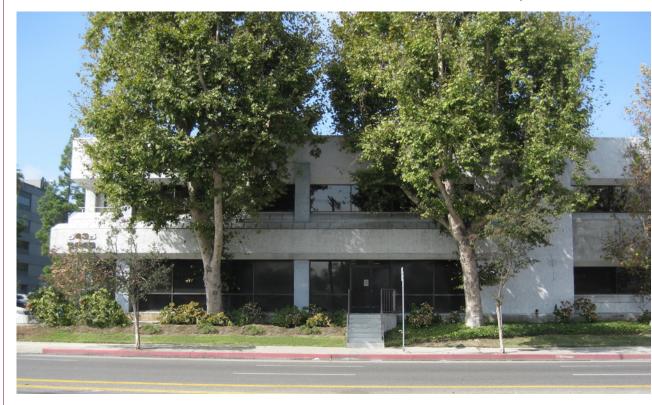

# OFFICE SUITES FOR LEASE

#### 5435 Balboa Blvd, Encino

#### FEATURES -

- Just Off Of The 101 Freeway
- Value Priced For Encino
- AT&T U-verse Fiber Now Available!

| PARKING | à (per stall) |
|---------|---------------|
|---------|---------------|

| 3/1,000 |            |
|---------|------------|
| \$80    | Unreserved |
| \$110   | Reserved   |