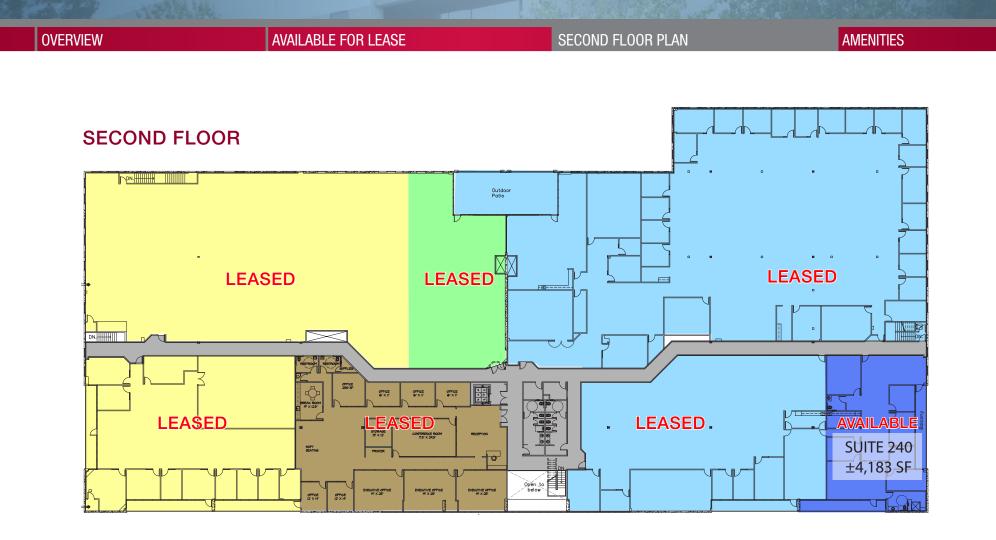

### **CONDOR TECHNOLOGY CENTER**

| OVERVIEW | AVAILABLE FOR LEASE                 | SECOND FLOOR PLAN | AMENITIES |           |                |
|----------|-------------------------------------|-------------------|-----------|-----------|----------------|
|          |                                     |                   | SUITE     | SIZE      | LEASE<br>RATE  |
|          | SUITE 240<br>AVAILABLE<br>±4,183 SF |                   | 240       | ±4,183 SF | \$1.00 PSF FSG |
|          |                                     | Balcony           |           |           |                |