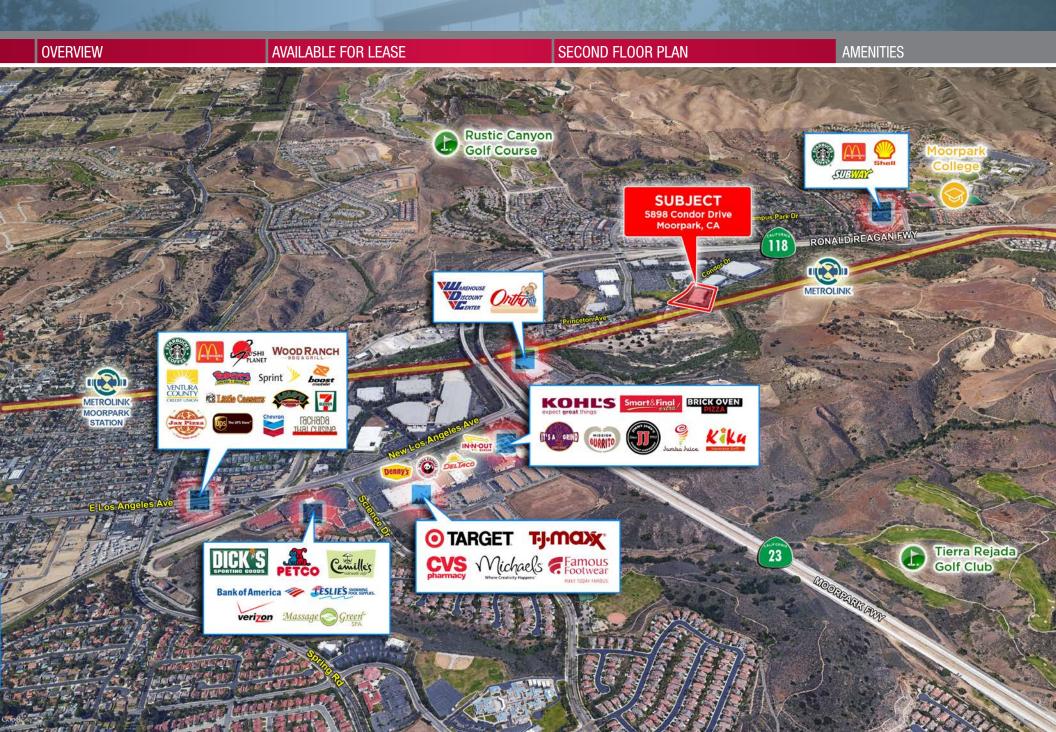

the foregoing information. Terms of sale or lease and availability are subject to change or withdrawal without notice.

### **CONDOR TECHNOLOGY CENTER**

| OVERVIEW | AVAILABLE FOR LEASE                 | SECOND FLOOR PLAN | AMENITIES |           |                |
|----------|-------------------------------------|-------------------|-----------|-----------|----------------|
|          |                                     |                   | SUITE     | SIZE      | LEASE<br>RATE  |
|          | SUITE 240<br>AVAILABLE<br>±4,183 SF |                   | 240       | ±4,183 SF | \$1.00 PSF FSG |
|          |                                     | Balcony           |           |           |                |



### **CONDOR TECHNOLOGY CENTER**



NOT TO SCALE

## **CONDOR TECHNOLOGY CENTER**