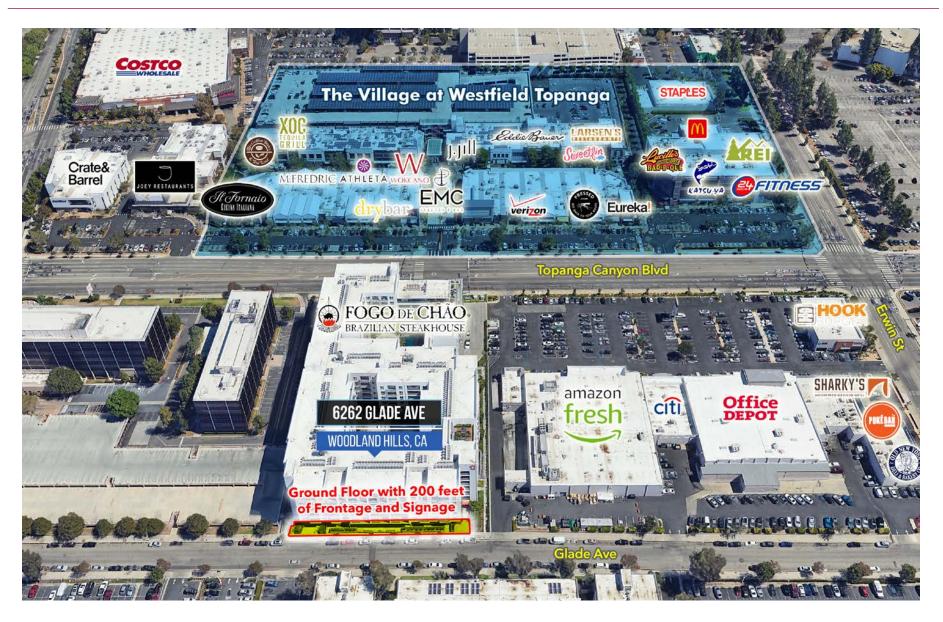

Walking distance to the Village, enjoy a host of restaurants, world class shopping and entertainment.

High speed internet available - Time Warner and Spectrum.

Signage available

Furniture available

No load factor

### **AMENITIES**

6262 GLADE AVENUE

### **OVERVIEW**

6262 GLADE AVENUE