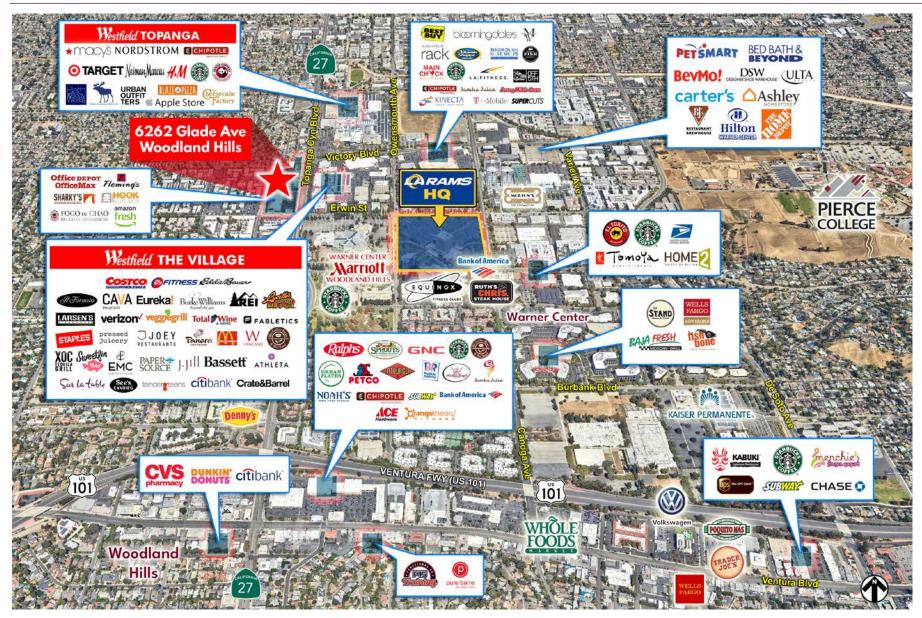

Walking distance to the Village, enjoy a host of restaurants, world class shopping and entertainment.

High speed internet available - Time Warner and Spectrum.

Signage available

Furniture available

No load factor

### **AMENITIES**

6262 GLADE AVENUE

### **OVERVIEW**

6262 GLADE AVENUE