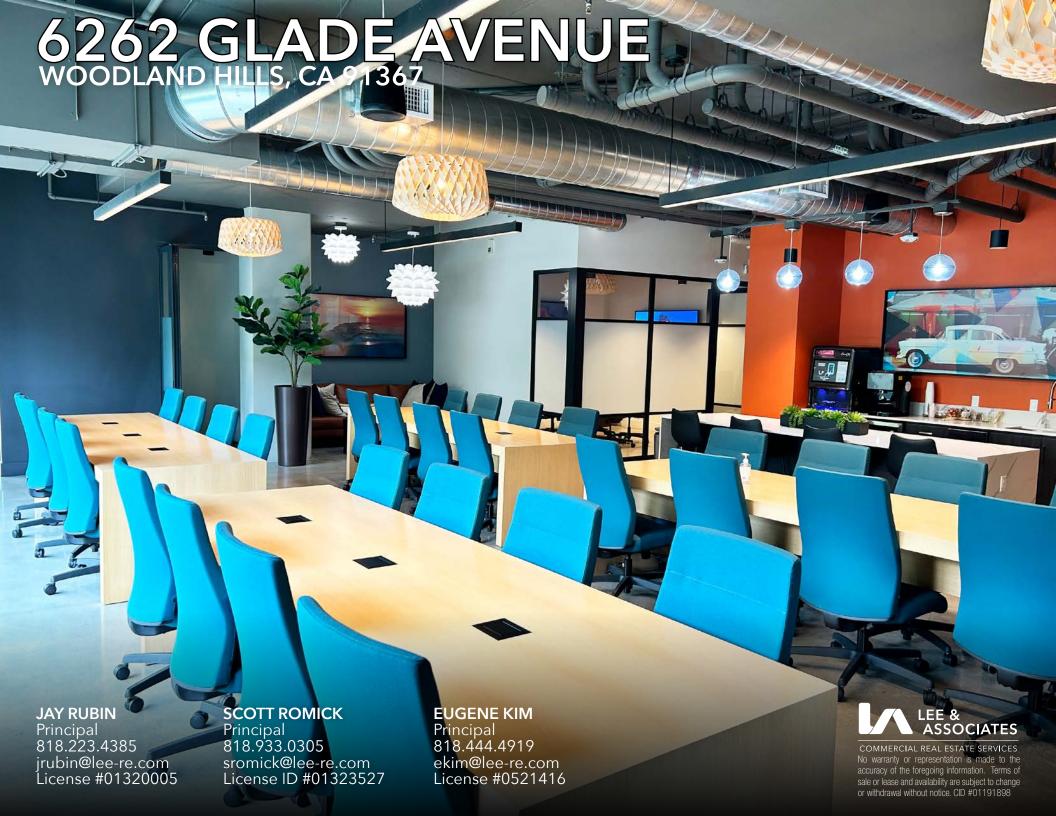

#### **BENEFITS & FEATURES**

Prime ground floor office space available for lease in the heart of Warner Center, offering modern and highly improved environment.

Contemporary build-out featuring sleek design and innovated features.

Enjoy access to a range of building amenities, including approximately 2000 sq ft of outdoor areas, fitness center and renowned restaurant.

Take advantage of the outdoor area, perfect for team meetings, relaxing and casual gatherings.

#### **AVAILABLE**

**LEASE RATE** 

Size:

9,201 SF

\$2.30 PSF MG

Tenant pays utilities and janitorial