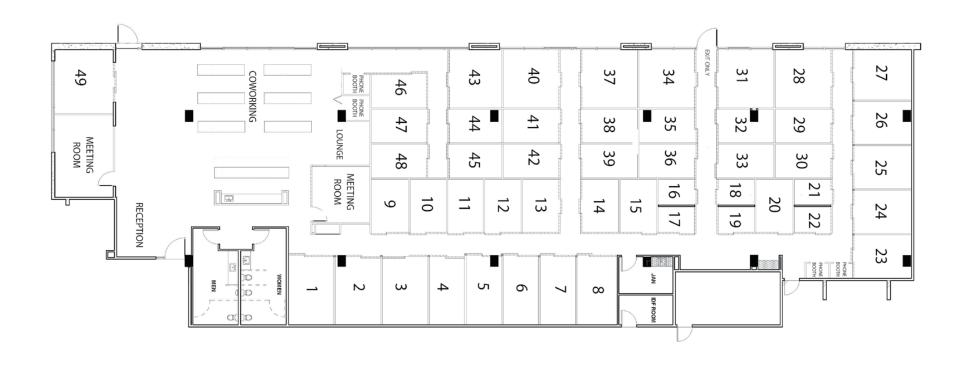

orary build-out featuring sleek design and innovated features.

Enjoy access to a range of building amenities, including approximately 2000 sq ft of outdoor areas, fitness center and renowned restaurant.

Take advantage of the outdoor area, perfect for team meetings, relaxing and casual gatherings.

Walking distance to the Village, enjoy a host of restaurants, world class shopping and entertainment.

High speed internet available - Time Warner and Spectrum.

Signage available

Furniture available

No load factor

#### **AVAILABLE**

**LEASE RATE** 

Size:

9,201 SF

\$2.30 PSF MG

Tenant pays utilities and janitorial

#### **PARKING**

4/1,000 Tenant parking \$100 per car per month, covered



# 6262 GLADE AVENUE

WOODLAND HILLS 91367











## 6262 GLADE AVENUE

WOODLAND HILLS 91367



Floor plan may not be to scale



### **AMENITIES**

6262 GLADE AVENUE





### **OVERVIEW**

6262 GLADE AVENUE