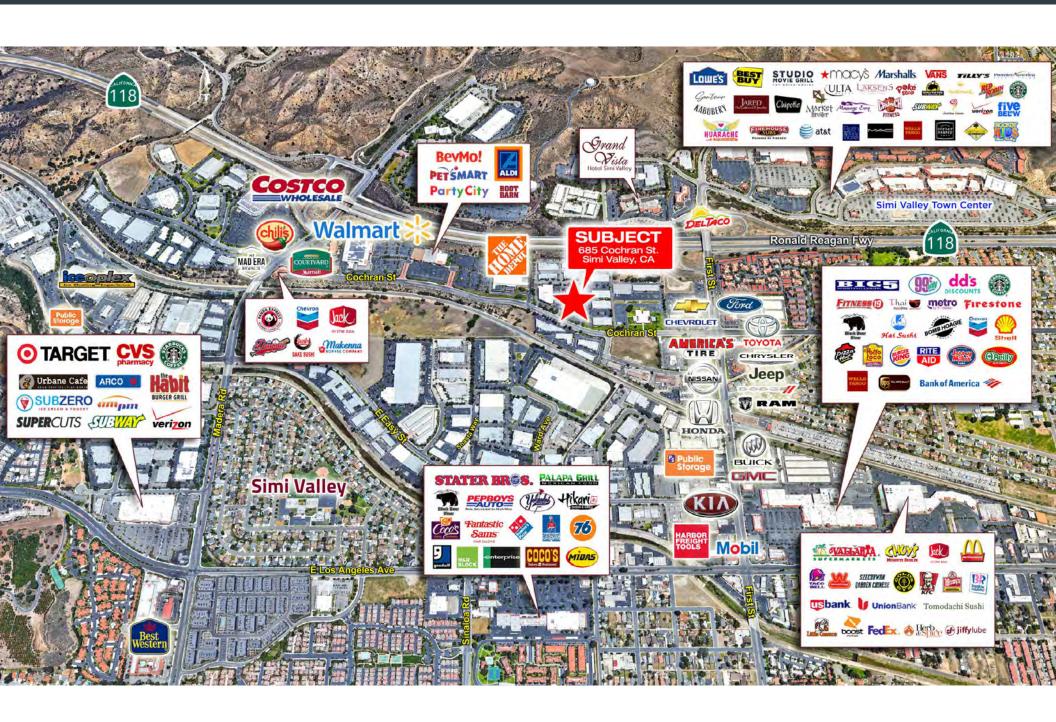

#### PROPERTY HIGHLIGHTS

- EXECUTIVE OFFICES AS LOW AS \$500/MONTH
- RECENTLY CONSTRUCTED CO-WORKING OFFICE SPACE
- SECURED INTERNET (PLUG-IN READY)
- NUMEROUS RETAIL AMENITES NEARBY
- PARKING & UTILITES INCLUDED IN LEASE RATE