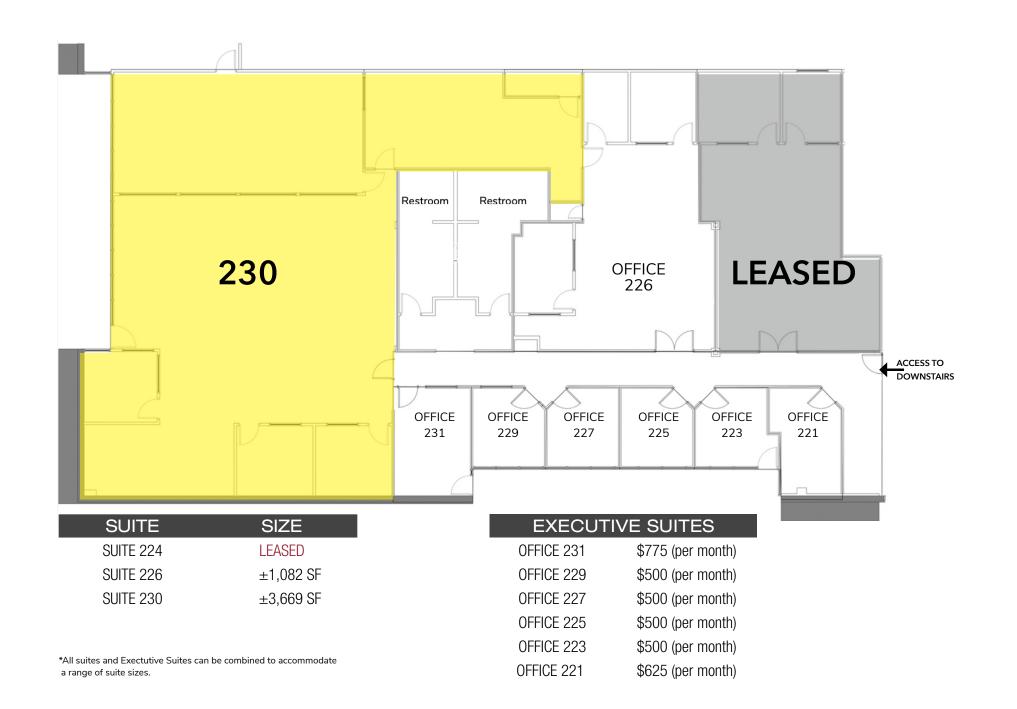

#### **AVAILABLE FOR LEASE**

| SUITE       | SIZE         | PRICE      |
|-------------|--------------|------------|
| SUITE 150 A | +/- 4,446 SF | \$1.00 MG* |
| SUITE 230   | +/- 3,669 SF | \$1.00 MG* |

#### **EXECUTIVE OFFICES FOR LEASE**

| SUITE      | RATE (Per Month) |
|------------|------------------|
| OFFICE 231 | \$775            |
| OFFICE 227 | \$500            |
| OFFICE 225 | \$500            |
| OFFICE 223 | \$500            |
| OFFICE 221 | \$625            |

## FLOOR PLAN - 2ND FLOOR