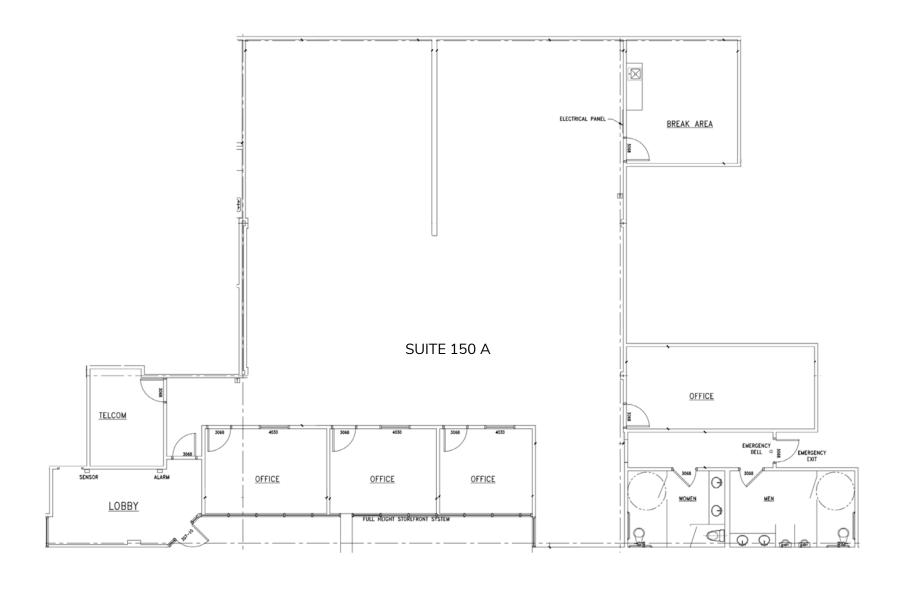

#### **AVAILABLE FOR LEASE**

| SUITE       | SIZE         | PRICE      |
|-------------|--------------|------------|
| SUITE 150 A | +/- 4,446 SF | \$1.00 MG* |
| SUITE 230   | +/- 3,669 SF | \$1.00 MG* |

### SUITE 150 A

## FLOOR PLAN - 2ND FLOOR