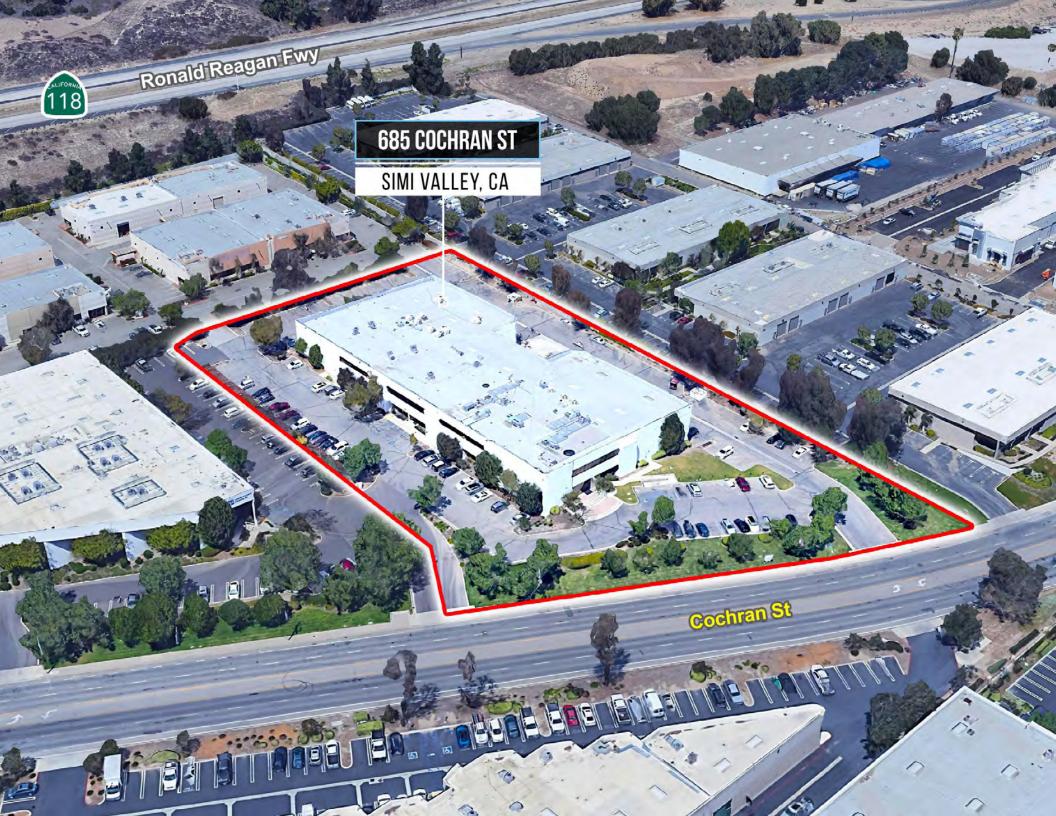

| \$1.00 MG* |
| SUITE 230   | +/- 3,669 SF | \$1.00 MG* |

#### **EXECUTIVE OFFICES FOR LEASE**

| SUITE      | RATE (Per Month) |
|------------|------------------|
| OFFICE 231 | \$775            |
| OFFICE 227 | \$500            |
| OFFICE 225 | \$500            |
| OFFICE 223 | \$500            |
| OFFICE 221 | \$625            |

\*Introductory Rate: \$1.00 / MG, Modified Gross for the first 12 months.

#### PROPERTY HIGHLIGHTS

- EXECUTIVE OFFICES AS LOW AS \$500/MONTH
- RECENTLY CONSTRUCTED CO-WORKING OFFICE SPACE
- SECURED INTERNET (PLUG-IN READY)
- NUMEROUS RETAIL AMENITES NEARBY
- PARKING & UTILITES INCLUDED IN LEASE RATE

<sup>\*\*</sup>Three Months Free Rent/For Every Year Lease Term Signed and Applies to Executive Suites

### SUITE 150 A



## FLOOR PLAN - 2ND FLOOR











# 685 COCHRAN STREET | AMENITIES





Local Expertise. International Reach. World Class.

Lee & Associates, the largest broker-owned firm in North America, has been providing seamless, consistent execution and value-driven market-to-market services for our clients since 1979.

Our real estate services are tailored to exceed the needs of our local, national, and international clients by combining the latest technology, resources, and market intelligence with over 40 years of expertise to optimize results.

BRETT SAUNDERS
Principal
818.581.7061
bsaunders@lee-re.com
DRE# 01991011

MIKE TINGUS
Principal
818.223.4380
mtingus@lee-re.com
DRE# 01013724

Lee & Associates®
LA North/Ventura Inc
Corporate ID #0111898
A Member of the Lee & Associates
Group of Companies
5707 Corsa Ave | Suite 200
West