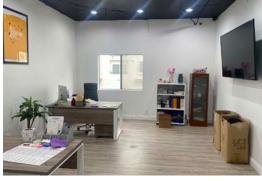

### FEATURES

- Recently Renovated Suites, Hallways and Elevators
- Exposed Open Ceiling, Wood Floors, Operable Windows
- Private Restrooms
- Private Full Floor Occupancy
- 24/7 Tenant Controlled HVAC
- Right Around the Corner from Westfield Topanga & The Village

#### AVAILABLE

| Suite            | Size (SF) | Rate          | Description                                         |
|------------------|-----------|---------------|-----------------------------------------------------|
| Entire 2nd Floor | 2,990     | \$1.85/SF MG* | 5 Offices, Open Kitchen, Conference Area            |
| Entire 3rd Floor | 2,900     | \$1.85/SF MG* | 5 Offices, Open Kitchen, Conference Room, Reception |