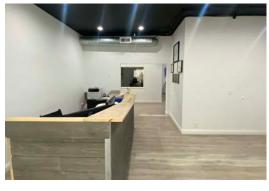

### FEATURES

- Recently Renovated Suites, Hallways and Elevators
- Exposed Open Ceiling, Wood Floors, Operable Windows
- Private Restrooms
- Private Full Floor Occupancy
- 24/7 Tenant Controlled HVAC
- Right Around the Corner from Westfield Topanga & The Village

#### AVAILABLE

| Suite            | Size (SF) | Rate          | Description                                         |
|------------------|-----------|---------------|-----------------------------------------------------|
| Entire 2nd Floor | 2,990     | \$1.85/SF MG* | 5 Offices, Open Kitchen, Conference Area            |
| Entire 3rd Floor | 2,900     | \$1.85/SF MG* | 5 Offices, Open Kitchen, Conference Room, Reception |