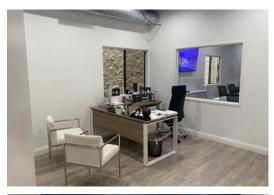

### FEATURES

- Recently Renovated Suites, Hallways and Elevators
- Exposed Open Ceiling, Wood Floors, Operable Windows
- Private Restrooms
- Private Full Floor Occupancy
- 24/7 Tenant Controlled HVAC
- Right Around the Corner from Westfield Topanga & The Village

#### AVAILABLE

| Suite            | Size (SF) | Rate          | Description                                         |
|------------------|-----------|---------------|-----------------------------------------------------|
| Entire 2nd Floor | 2,990     | \$1.85/SF MG* | 5 Offices, Open Kitchen, Conference Area            |
| Entire 3rd Floor | 2,900     | \$1.85/SF MG* | 5 Offices, Open Kitchen, Conference Room, Reception |