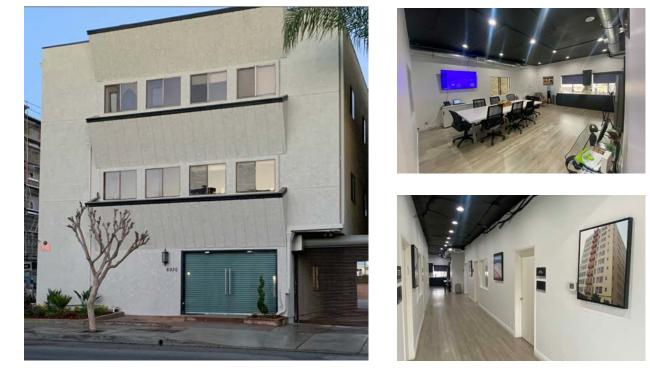

# FULL FLOOR OFFICE SUITE FOR LEASE 6930 Owensmouth Avenue, Canoga Park

### FEATURES

- Recently Renovated Suites, Hallways and Elevators
- Exposed Open Ceiling, Wood Floors, Operable Windows
- Private Restrooms
- Private Full Floor Occupancy
- 24/7 Tenant Controlled HVAC
- Right Around the Corner from Westfield Topanga & The Village

#### AVAILABLE

| Suite            | Size (SF) | Rate          | Description                                         |
|------------------|-----------|---------------|-----------------------------------------------------|
| Entire 2nd Floor | 2,990     | \$1.85/SF MG* | 5 Offices, Open Kitchen, Conference Area            |
| Entire 3rd Floor | 2,900     | \$1.85/SF MG* | 5 Offices, Open Kitchen, Conference Room, Reception |