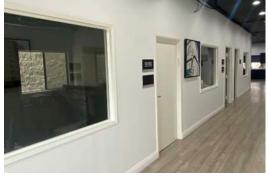

### FEATURES

- Recently Renovated Suites, Hallways and Elevators
- Exposed Open Ceiling, Wood Floors, Operable Windows
- Private Restrooms
- Private Full Floor Occupancy
- 24/7 Tenant Controlled HVAC
- Right Around the Corner from Westfield Topanga & The Village

#### AVAILABLE

| Suite            | Size (SF) | Rate          | Description                                         |
|------------------|-----------|---------------|-----------------------------------------------------|
| Entire 2nd Floor | 2,990     | \$1.85/SF MG* | 5 Offices, Open Kitchen, Conference Area            |
| Entire 3rd Floor | 2,900     | \$1.85/SF MG* | 5 Offices, Open Kitchen, Conference Room, Reception |