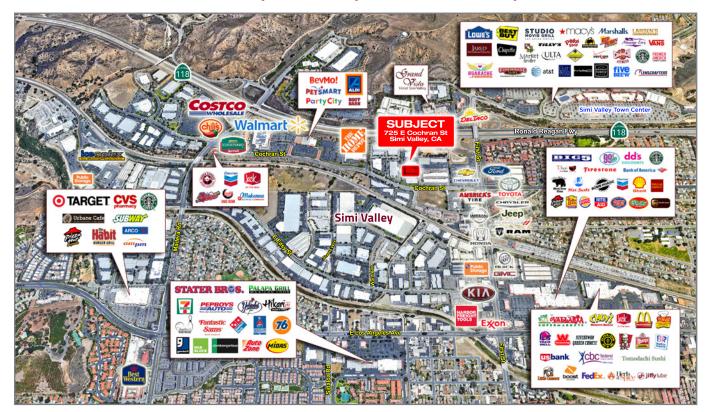

## **PROPERTY HIGHLIGHTS**

■ Easy Access to Hwy 118

■ Close proximity to a variety of amenities