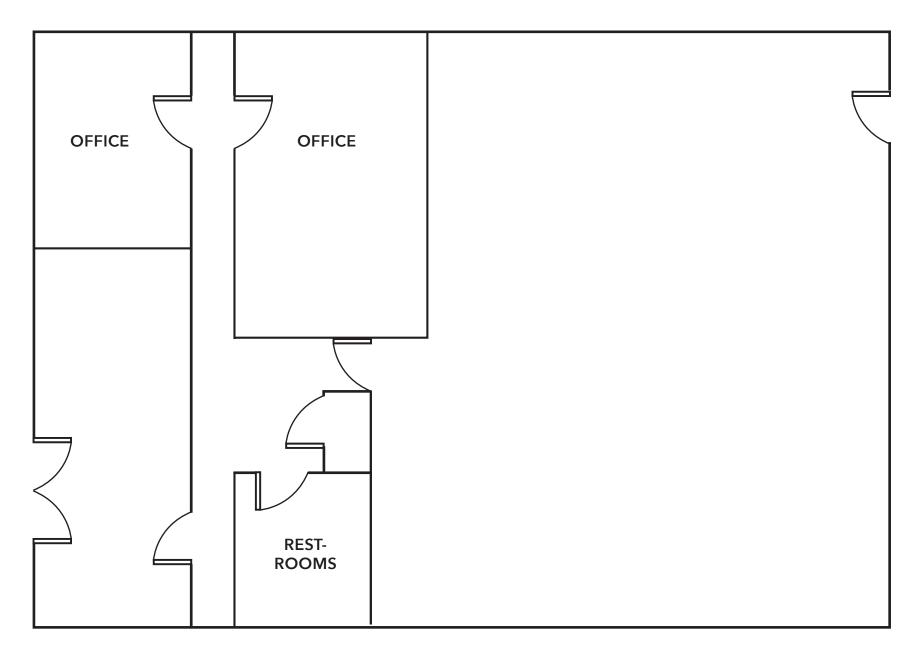

## **PROPERTY DETAILS**

Lease expires March 31st, 2026

**Zoning:** SP-A-I

**Lease Rate:** \$1.40 PSF Gross

Parking: 8 Spaces

Clear Height: 14'

**Ground Level Loading:** 12' x 12'

Power: 200 Amps

## **PROPERTY HIGHLIGHTS**

■ Easy Access to Hwy 118

■ Close proximity to a variety of amenities

### **AVAILABILITY**

SUITE: SQ. FT.

UNIT B: 3,312 SF

# 725 E. COCHRAN ST., UNIT B, SIMI VALLEY, CA



## 725 E. COCHRAN ST., UNIT B, SIMI VALLEY, CA



LEASING INFORMATION

### **BRETT SAUNDERS**

Principal 818.581.7061 bsaunders@lee-re.com DRE# 01991011

#### **RYAN PELINO**

Associate 818.854.5514 rpelino@lee-re.com DRE# 02223932





Lee & Associates® - LA North/Ventura, Inc. Corporate ID #01191898 A Member of the Lee & Associates® Group of Companies 5707 Corsa Ave., Suite 200 Westlake Village, CA 91302 P:818.223.4388 F:818.591.1450