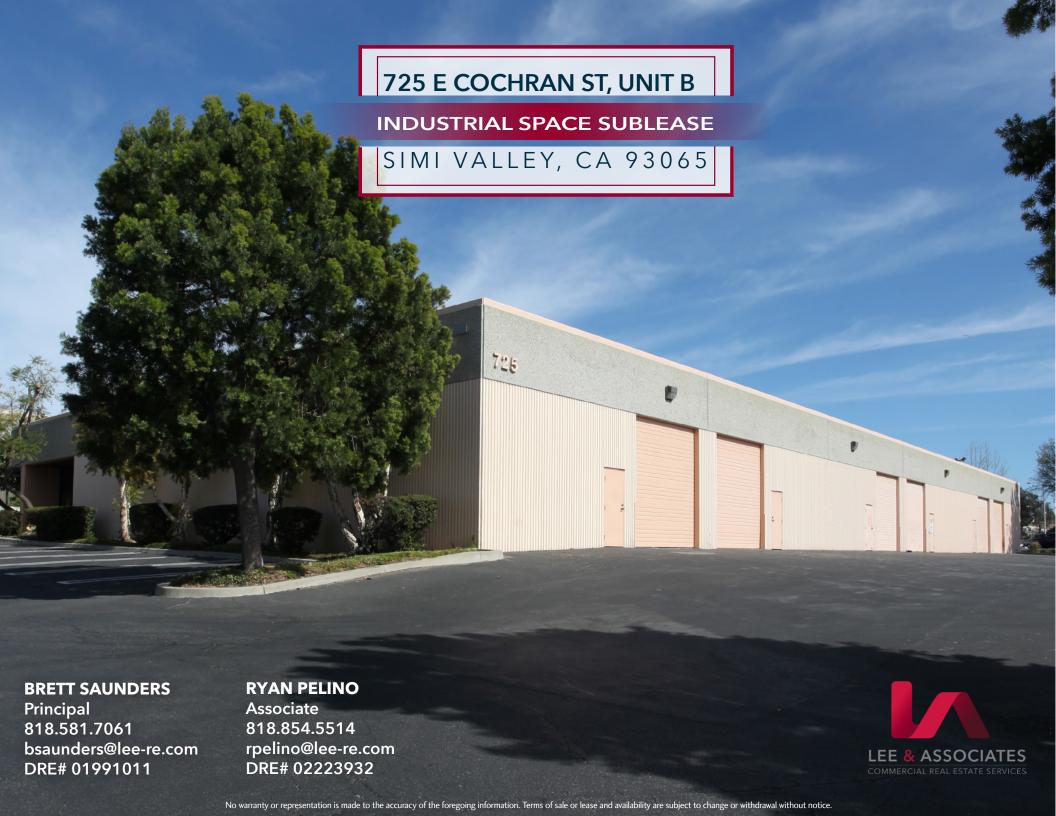

# 725 E. COCHRAN ST., UNIT B, SIMI VALLEY, CA

## **PROPERTY DETAILS**

Lease expires March 31st, 2026

**Zoning:** SP-A-I

**Lease Rate:** \$1.40 PSF Gross

Parking: 8 Spaces

Clear Height: 14'

**Ground Level Loading:** 12' x 12'

Power: 200 Amps

## **PROPERTY HIGHLIGHTS**

■ Easy Access to Hwy 118

■ Close proximity to a variety of amenities