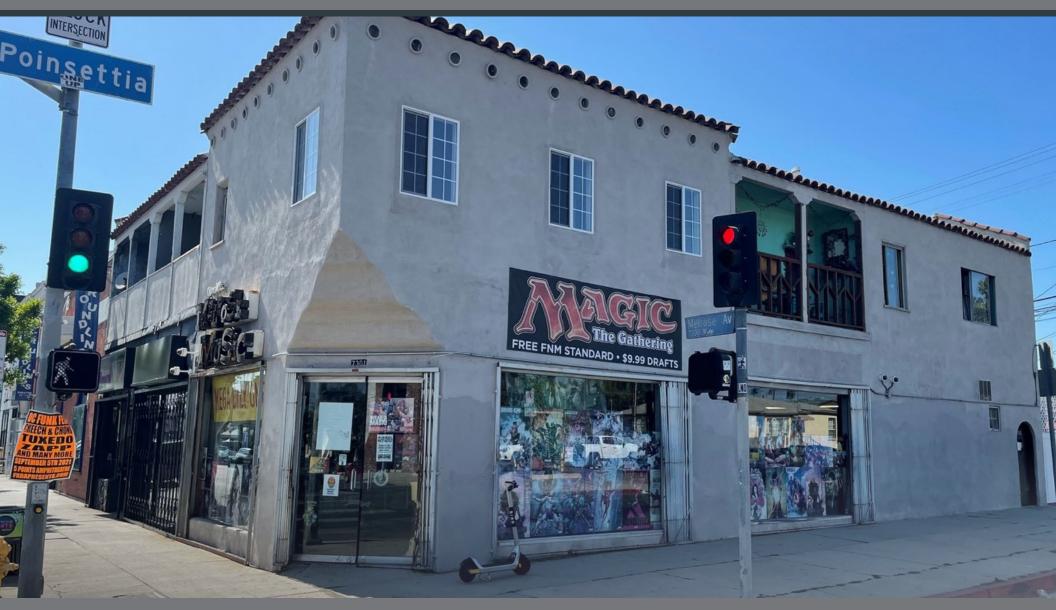

# **7301-7305 MELROSE AVE** LOS ANGELES, CA 90046

### **PROPERTY HIGHLIGHTS**

PRIME WEST HOLLYWOOD LOCATION

UNIQUE MIXED USE OPPORTUNITY

**INVESTOR/ OWNER USE** 

**RARE RETAIL OPPORTUNITY** 

| LOCATION:   | 7301 - 7305 Melrose Ave<br>Los Angeles, CA 90046 |  |
|-------------|--------------------------------------------------|--|
| BUILDING:   | 6,587 SF                                         |  |
| APN:        | 5562-008-025                                     |  |
| ZONING:     | LAC4                                             |  |
| YEAR BUILT: | 1925                                             |  |
| INCOME:     | \$168,900 ANNUAL<br>GROSS INCOME                 |  |
| PARKING:    | 5 spaces                                         |  |