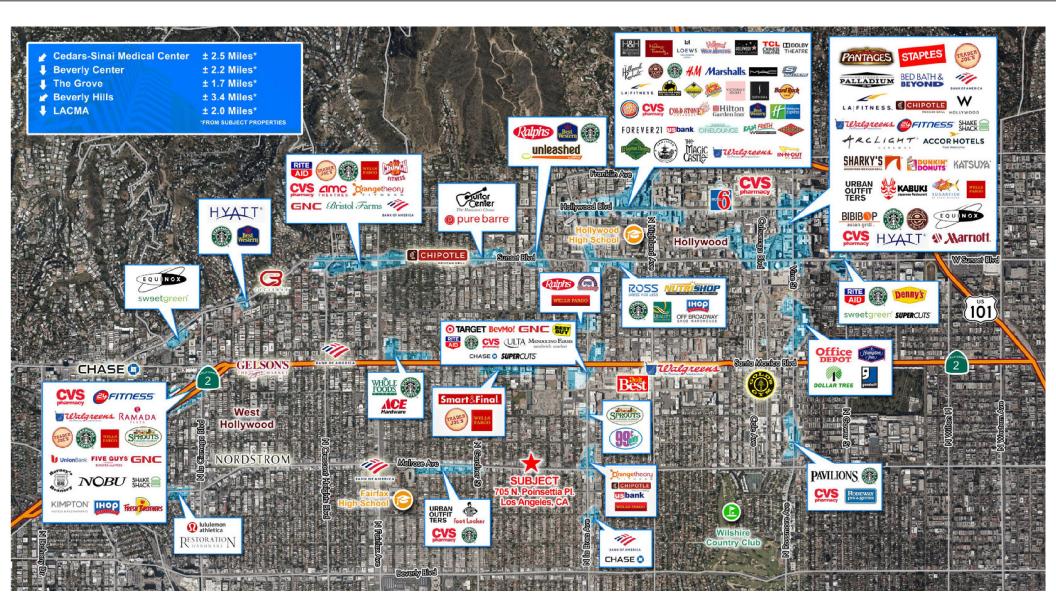

### 7301-7305 MELROSE AVE | AERIAL

CLYDE CLIFFORD Principal 805.490.0959 cclifford@lee-re.com DRE# 02073794