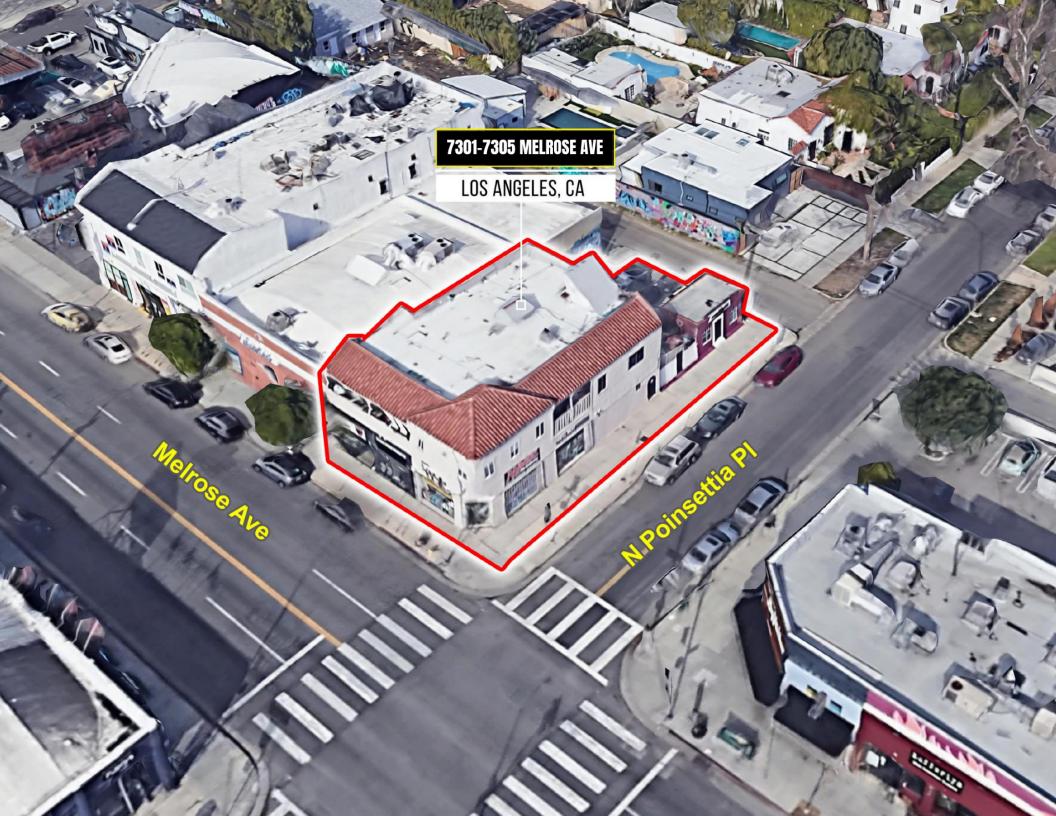

### 7301-7305 MELROSE AVE | AERIAL

CLYDE CLIFFORD Principal 805.490.0959 cclifford@lee-re.com DRE# 02073794