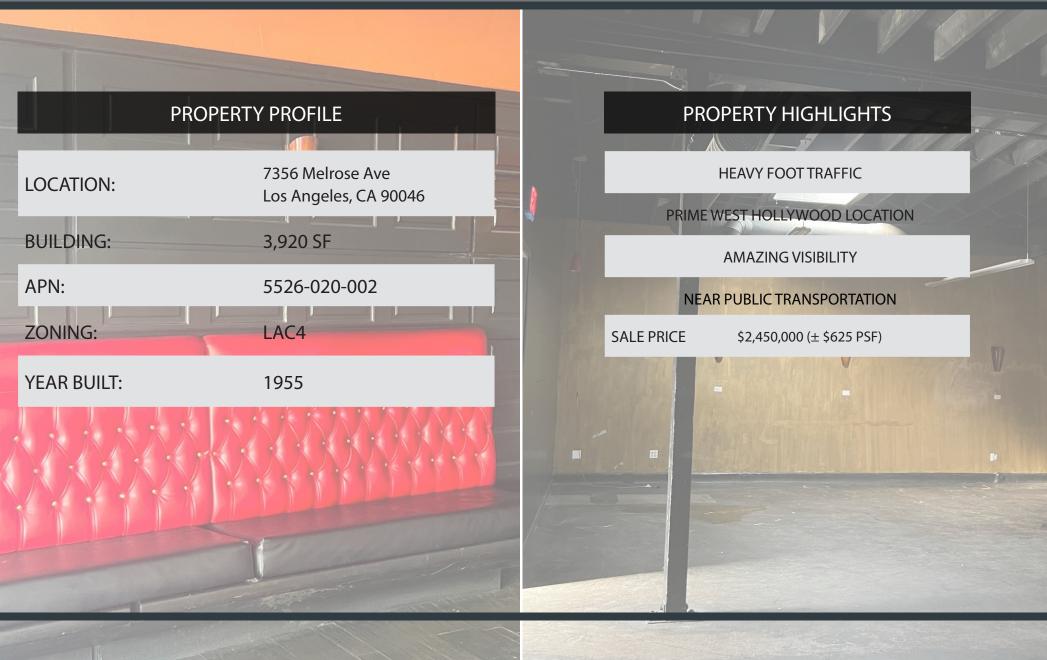

### 7356 MELROSE AVE LOS ANGELES, CA 90046

### RETAIL BUILDING FOR SALE

#### PRICE REDUCTION \$2,975,000 \$2,450,000



CLYDE CLIFFORD Principal 805.490.0959 cclifford@lee-re.com DRE# 02073794 BRETT SAUNDERS Principal 818.581.7061 bsaunders@lee-re.com DRE# 0199101 MIKE TINGUS President 818.223.4380 mtingus@lee-re.com DRE# 01013724



No warranty or representation is made to the accuracy of the foregoing information. Terms of sale or lease and availability are subject to change or withdrawal without notice. CID#01191896

# OVERVIEW



1977



## 7356 MELROSE AVE LOS ANGELES, CA 90046

#### AMENITIES



CLYDE CLIFFORD Principal 805.490.0959 cclifford@lee-re.com DRE# 02073794 BRETT SAUNDERS Principal 818.581.7061 bsaunders@lee-re.com DRE# 0199101 MIKE TINGUS President 818.223.4380 mtingus@lee-re.com DRE# 01013724



No warranty or representation is made to the accuracy of the foregoing information. Terms of sale or lease and availability are subject to change or withdrawal without notice. CID#01191



#### **CLYDE CLIFFORD** Principal 805.490.0959 cclifford@lee-re.com

DRE# 02073794

EE OF

**BRETT SAUNDERS** Principal 818.581.7061 bsaunders@lee-re.com DRE# 0199101

#### **MIKE TINGUS** President 818.223.4380 mtingus@lee-re.com DRE# 01013724